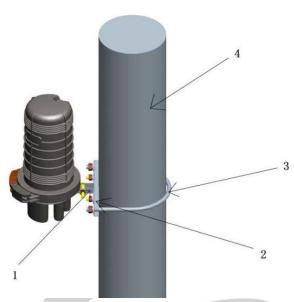

#### Pole Mounting:

\*Pole Mounting accessories are optional, and not included in standard product

- 1- Fixed Plate
- 2- Mounting Plate
- 3- U-Bolt
- 4- Telephone Pole