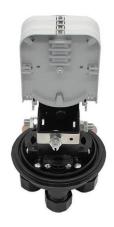

# OSCV-48C

Fiber Optic Vertical Splice Closure (Black)

OSCV-48C is made of high-quality engineering plastic with good strength. It can help splicing, splitting, storage, and management with suitable space, with good water-proof performance. It is suitable for aerial, pole/wall, underground environment.

#### **Features:**

| Specifications        |                                           |
|-----------------------|-------------------------------------------|
| Material:             | ABS, anti UV                              |
| Size                  | 288*178 mm                                |
| Net Weight            | 1.5 Kgs                                   |
| Splice Trays:         | 4 PCs, each with 12 cores                 |
| Splice Tray Dimension | 110*93*10 mm                              |
| Cable ports           | 4 x 18mm                                  |
| Seal                  | All ports are mechanically sealed         |
| IP Rating             | IP68                                      |
| Mounting              | Aerial hanger, pole mounting, underground |