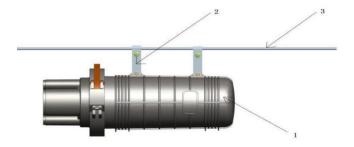

#### **Aerial Mounting:**

- 1- Fiber Optical Splice Closure
- 2- Hanger
- 3- Steel Wire