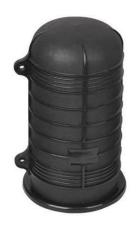

# OSCV-48C

Fiber Optic Vertical Splice Closure (Black)

OSCV-48C is made of high-quality engineering plastic with good strength. It can help splicing, splitting, storage, and management with suitable space, with good water-proof performance. It is suitable for aerial, pole/wall, underground environment.

#### **Features:**

| Specifications        |                                           |
|-----------------------|-------------------------------------------|
| Material:             | ABS, anti UV                              |
| Size                  | 288*178 mm                                |
| Net Weight            | 1.5 Kgs                                   |
| Splice Trays:         | 4 PCs, each with 12 cores                 |
| Splice Tray Dimension | 110*93*10 mm                              |
| Cable ports           | 4 x 18mm                                  |
| Seal                  | All ports are mechanically sealed         |
| IP Rating             | IP68                                      |
| Mounting              | Aerial hanger, pole mounting, underground |