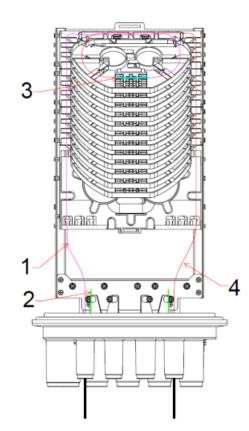

# **OSCV-288**

Dome Fiber Optic Splice Closure

Instruction:

- 1. Input fiber optic cable 2. Fiber optic cable strengthen core
- 3. Heat shrinkable protection sleeve 4. Output fiber optic cable