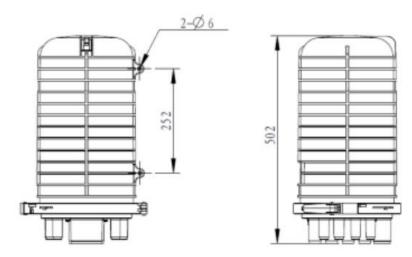

## **Features:**

| Specifications                                                                                                        |                                                                    |  |  |
|-----------------------------------------------------------------------------------------------------------------------|--------------------------------------------------------------------|--|--|
| Material                                                                                                              | High-Quality PP (polypropylene)                                    |  |  |
| Dimension                                                                                                             | φ304.2x502mm                                                       |  |  |
| Splice Tray                                                                                                           | Max. 24 splice trays for 12 - 24 FO.                               |  |  |
| Capacity                                                                                                              | Normal capacity 288 FO.                                            |  |  |
| 17 cable ports:  • 4pcs Φ18mm  • 4pcs Φ20mm  • 8pcs Φ26mm  • 1 oval cable ports for supporting entry without cutting. |                                                                    |  |  |
| Seal                                                                                                                  | Structure is mechanically sealed                                   |  |  |
| IP Rating                                                                                                             | IP68                                                               |  |  |
| Working Temperature                                                                                                   | -35°C to 70°C                                                      |  |  |
| Mounting                                                                                                              | Wall mounted bracket, pole mounted, aerial hanging, direct buried. |  |  |

### **Dimension:**