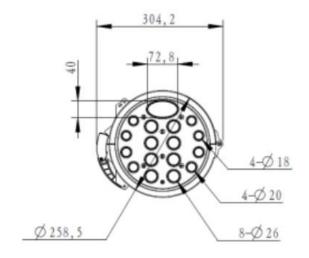

## **Features:**

| Specifications                                                                                                        |                                                                    |  |  |
|-----------------------------------------------------------------------------------------------------------------------|--------------------------------------------------------------------|--|--|
| Material                                                                                                              | High-Quality PP (polypropylene)                                    |  |  |
| Dimension                                                                                                             | φ304.2x502mm                                                       |  |  |
| Splice Tray                                                                                                           | Max. 24 splice trays for 12 - 24 FO.                               |  |  |
| Capacity                                                                                                              | Normal capacity 288 FO.                                            |  |  |
| 17 cable ports:  • 4pcs Φ18mm  • 4pcs Φ20mm  • 8pcs Φ26mm  • 1 oval cable ports for supporting entry without cutting. |                                                                    |  |  |
| Seal                                                                                                                  | Structure is mechanically sealed                                   |  |  |
| IP Rating                                                                                                             | IP68                                                               |  |  |
| Working Temperature                                                                                                   | -35°C to 70°C                                                      |  |  |
| Mounting                                                                                                              | Wall mounted bracket, pole mounted, aerial hanging, direct buried. |  |  |

### **Dimension:**