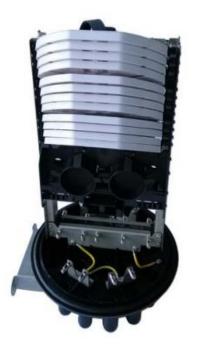

## **Description:**

The OSCV-288 is a big dome type fiber optic splice closure. It has 1 oval cable port to support cable entry without cutting and 16 round cable ports for cable entry and exit. There are 24pcs fiber optic splice tray OST-063 for max. 288 fiber splicing and junction. This closure can be used in temperature -35°C~70°C environment, cold and heat resistant, electrical insulation, chemical corrosion resistance.

# **OSCV-288**

Dome Fiber Optic Splice Closure