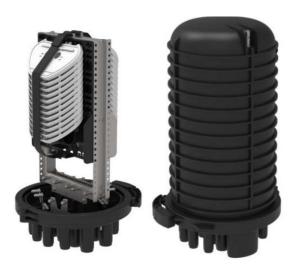

## **Description:**

The OSCV-288 is a big dome type fiber optic splice closure. It has 1 oval cable port to support cable entry without cutting and 16 round cable ports for cable entry and exit. There are 24pcs fiber optic splice tray OST-063 for max. 288 fiber splicing and junction. This closure can be used in temperature -35°C~70°C environment, cold and heat resistant, electrical insulation, chemical corrosion resistance.

# **OSCV-288**

Dome Fiber Optic Splice Closure