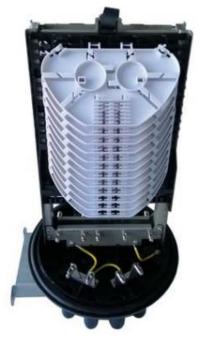

# **OSCV-288**

Dome Fiber Optic Splice Closure

Instruction:

- 1. Input fiber optic cable 2. Fiber optic cable strengthen core
- 3. Heat shrinkable protection sleeve 4. Output fiber optic cable