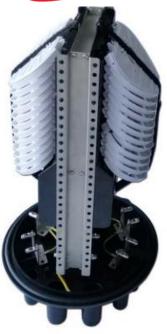

## **Description:**

The OSCV-288 is a big dome type fiber optic splice closure. It has 1 oval cable port to support cable entry without cutting and 16 round cable ports for cable entry and exit. There are 24pcs fiber optic splice tray OST-063 for max. 288 fiber splicing and junction. This closure can be used in temperature -35°C~70°C environment, cold and heat resistant, electrical insulation, chemical corrosion resistance.

# **OSCV-288**

Dome Fiber Optic Splice Closure