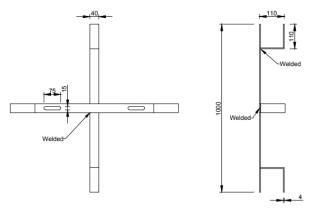

## **Dimensions:**

## Features:

| Specifications |           |                |                                  |                    |
|----------------|-----------|----------------|----------------------------------|--------------------|
| Model          | Dimension |                | Accessories                      | Cable diameter(mm) |
|                | L (m)     | Weight<br>(kg) |                                  |                    |
| OFT-CSAI<br>08 | 800       | 9              | Include pole or tower support    | <14.8              |
| OFT-CSAI<br>10 | 1000      | 11.6           | Include pole or tower<br>support | 14.8~18.8mm        |
| OFT-CSAI<br>12 | 1200      | 13.8           | Include pole or tower<br>support | >18.8mm            |