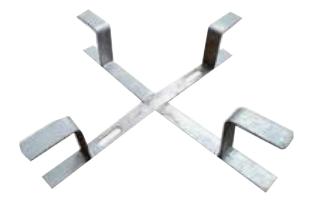

Cable Storage Assembly - Internal

The rest cable stand is used in collecting reserved optical cable on the connecting tower(pole), on strain tower(pole) generally. The cable storage assembly shall be used together with joint box.

Material: Hot Dip Galvanized Steel.