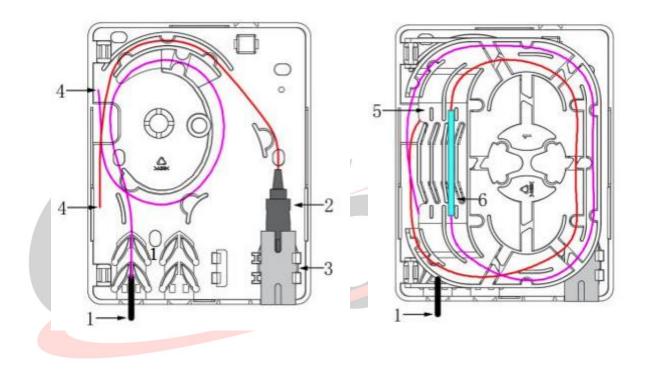

## **OFP-7702AIW2**

Fiber Optic Faceplate ABS Plastic for 2 Ports Simplex SC Port or 02 Duplex LC Port, ABS Plastic (White)

1-Fiber optic cable 2-Pigtail 3-Adapter 4-Pass the cable into the splice tray 5-Splice tray 6-Splice sleeve