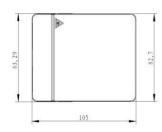

| Dimension            | Material       | Adapter<br>port | Capacity | Application         |
|----------------------|----------------|-----------------|----------|---------------------|
| 83.29x105x24.5m<br>m | ABS<br>plastic | 2 ports         | 4 fibers | Indoor wall mounted |