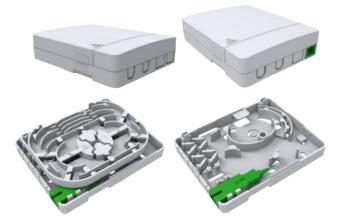

## **OFP-7702AIW2**

Fiber Optic Faceplate ABS Plastic for 2 Ports Simplex SC Port or 02 Duplex LC Port, ABS Plastic (White)

Fiber optic faceplate (Fiber optic wall socket) is used for end user indoor application. It's made of High-quality ABS plastic.

## **Features:**

- Supports 2pcs SM SC simplex fiber connection.
- · Material: ABS plastic.
- Color: White.
- 2 SC simplex adapter ports.
- · With Mini. Rotary splice tray for 4 fibers splicing.
- · Wall mounted or desktop application.

| Dimension            | Material       | Adapter<br>port | Capacity | Application         |
|----------------------|----------------|-----------------|----------|---------------------|
| 83.29x105x24.5m<br>m | ABS<br>plastic | 2 ports         | 4 fibers | Indoor wall mounted |