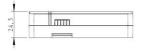

| Dimension            | Material       | Adapter<br>port | Capacity | Application         |
|----------------------|----------------|-----------------|----------|---------------------|
| 83.29x105x24.5m<br>m | ABS<br>plastic | 2 ports         | 4 fibers | Indoor wall mounted |