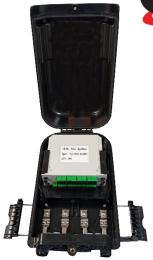

## OTB-0616AOHD2K

Fiber Optic Termination Box 16 FO

\*With plastic splitter cassette Empty or unload

OTB-0616AOHD2K is a plastic fiber optic terminal box that suitable for optical fiber splicing, distribution, and protection. Can load 1pc plastic splitter cassette 1x16. It supports 16 drop cable output and cable entry without cutting. SC/APC compatible, with reasonable bending radius for fiber protection.

## Features:

| Specifications               |                                |
|------------------------------|--------------------------------|
| Material                     | Premium PC/ABS material        |
| Available Cable              | Outdoor or Indoor Cable        |
| Drop cable port              | 16 Port                        |
| Cable port                   | 2 round port+1 oval uncut port |
| Dimensions                   | 287mm x 172mm x 102mm          |
| Applications                 | Wall and Pole Mountable        |
| Compatible Riser Cable Types | Yes                            |
| Drop Cable Connection        | Yes                            |
| Includes Splitters /Adapters | Yes                            |
| Indoor Outdoor               | Both Indoor / Outdoor Cable    |
| Location                     | Wall or Pole Usually           |
| Location of Use              | Fiber to the building or FTTH  |
| Lock Compatible              | Screws                         |
| Number of Trays              | 1 Splice Tray                  |
| Splice Capacity              | 16 fibers                      |