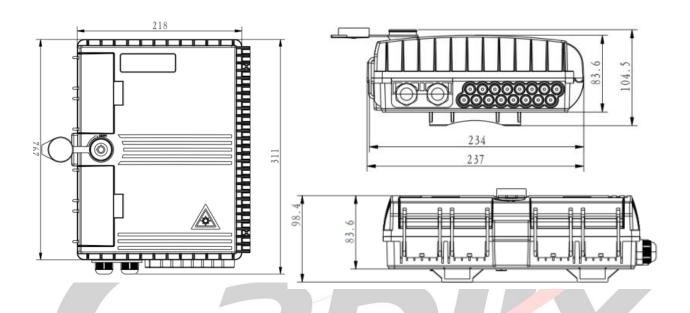

### Measures:

#### **Features:**

| Specifications  |                                                                                                                                                      |
|-----------------|------------------------------------------------------------------------------------------------------------------------------------------------------|
| Material        | PC+ABS material, UV resistant                                                                                                                        |
| Color           | Black, Grey, White                                                                                                                                   |
| Dimensions (mm) | 311 * 237 * 104 mm                                                                                                                                   |
| IP Rating       | IP65 (Rainfall Resistant / Outdoor Use)                                                                                                              |
| Flame Retardant | No                                                                                                                                                   |
| Splitter        | 2x1:8 tube splitter                                                                                                                                  |
| Adapters        | Can load 16 pcs SC simplex adapter Max. for 24 fibers splice                                                                                         |
| Splice Tray     | Can accommodate 2pcs 1x8 or 1pc 1x16 PLC splitter                                                                                                    |
| Ports           | Input 2 ports Suitable for cables diameter 8mm Support Cable uncut applications Output 16 FTTH Drop cables ports 3*2 mm with drop cable fixing parts |
| Applications    | Wall Mounting and pole mounting applications available                                                                                               |