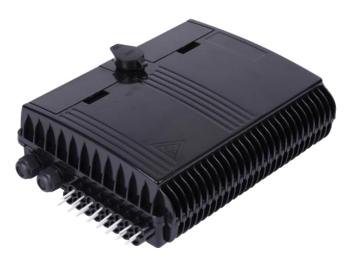

## OTB-0616AOHK-R

Fiber Optic Termination Box 16 FO

OTB-0616AOHK-R is a plastic fiber optic terminal box that suitable for optical fiber splicing, distribution, and protection. Can connect the drop cable with feeder cable as the termination point in the Fttx network, it can help splicing, splitting, storage and management with suitable space.

#### **Features:**

| Specifications  |                                                                                                                                                      |
|-----------------|------------------------------------------------------------------------------------------------------------------------------------------------------|
| Material        | PC+ABS material, UV resistant                                                                                                                        |
| Color           | Black, Grey, White                                                                                                                                   |
| Dimensions (mm) | 311 * 237 * 104 mm                                                                                                                                   |
| IP Rating       | IP65 (Rainfall Resistant / Outdoor Use)                                                                                                              |
| Flame Retardant | No                                                                                                                                                   |
| Splitter        | 2x1:8 tube splitter                                                                                                                                  |
| Adapters        | Can load 16 pcs SC simplex adapter Max. for 24 fibers splice                                                                                         |
| Splice Tray     | Can accommodate 2pcs 1x8 or 1pc 1x16 PLC splitter                                                                                                    |
| Ports           | Input 2 ports Suitable for cables diameter 8mm Support Cable uncut applications Output 16 FTTH Drop cables ports 3*2 mm with drop cable fixing parts |
| Applications    | Wall Mounting and pole mounting applications available                                                                                               |