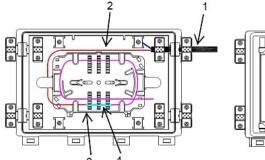

- 1. Input cable
- 2. Stripped out optic fiber
- 3. Fiber optic splice tray
- 4. Heat shrinkable protection sleeve
- 5. Splitter cassette 1x8
- 6. Output cable