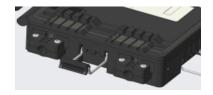

## Features:

- 12 fibers, 1pc splice tray
- Outdoor aerial hanged application (included)
- 4 entry cable port for φ6-φ8mm diameter cable in and out

- 8 cable port for FTTH drop cable
- Support cable entry without cutting
- Mechanical sealing structure, IP65
- ABS material Box body.