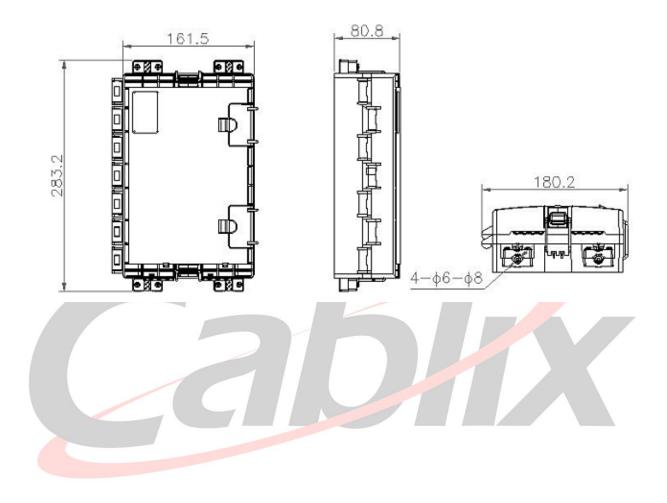

--------|------|-----------------|
| Heat shrinkable protection sleeve | 45MM*2.6*1.2         | PCS  | As per capacity |
| Cable tie                         | 3mm*120mm /<br>white | PCS  | 4               |
| Aerial hanged kit                 | Stainless steel      | PCS  | 2               |





- 1. Input cable
- 2. Stripped out optic fiber
- 3. Fiber optic splice tray
- 4. Heat shrinkable protection sleeve
- 5. Splitter cassette 1x8
- 6. Output cable

# **OSCH-12AH**

Fiber Optic Horizontal Closure (Black)



| Carton Dimension (cm) | Weight (KGs) | Remark             |
|-----------------------|--------------|--------------------|
| 46*38.5*30.5          | /            | 10 sets per carton |

#### Instructions:



# OSCH-12AH

Fiber Optic Horizontal Closure (Black)



## **Measures:**