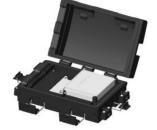

- 1. Input cable
- 2. Stripped out optic fiber
- 3. Fiber optic splice tray
- 4. Heat shrinkable protection sleeve
- 5. Splitter cassette 1x8
- 6. Output cable