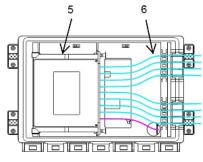

- 1. Input cable
- 2. Stripped out optic fiber
- 3. Fiber optic splice tray
- 4. Heat shrinkable protection sleeve
- 5. Splitter cassette 1x8
- 6. Output cable