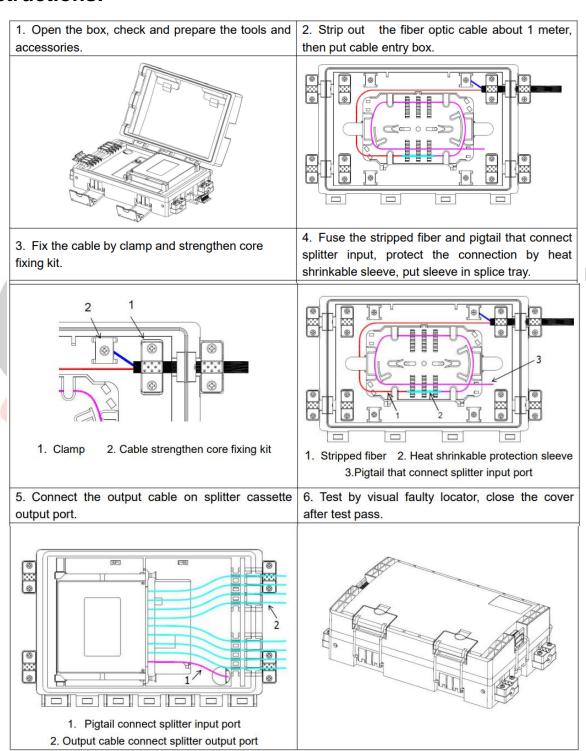

nit | Quantity        |
|-----------------------------------|----------------------|------|-----------------|
| Heat shrinkable protection sleeve | 45MM*2.6*1.2         | PCS  | As per capacity |
| Cable tie                         | 3mm*120mm /<br>white | PCS  | 4               |
| Aerial hanged kit                 | Stainless steel      | PCS  | 2               |





- 1. Input cable
- 2. Stripped out optic fiber
- 3. Fiber optic splice tray
- 4. Heat shrinkable protection sleeve
- 5. Splitter cassette 1x8
- 6. Output cable

# **OSCH-12AH**

Fiber Optic Horizontal Closure (Black)



| Carton Dimension (cm) | Weight (KGs) | Remark             |
|-----------------------|--------------|--------------------|
| 46*38.5*30.5          | /            | 10 sets per carton |

#### Instructions:



# OSCH-12AH

Fiber Optic Horizontal Closure (Black)



## **Measures:**