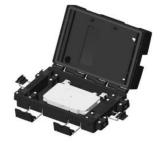

- 1. Input cable
- 2. Stripped out optic fiber
- 3. Fiber optic splice tray
- 4. Heat shrinkable protection sleeve
- 5. Splitter cassette 1x8
- 6. Output cable