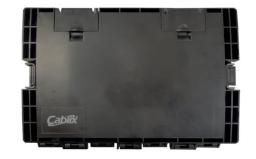

# **OSCH-12AH**

Fiber Optic Horizontal Closure (Black)

Upper space for splitter cassette 1x8

Lower space with splice tray for 12 fibers

OSCH-12AH is a Horizontal Closure box that can load 1pc splitter cassette 1x8 and with 1pc fiber optic splice tray for fiber splicing, connection, and distribution.

# OSCH-12AH

Fiber Optic Horizontal Closure (Black)