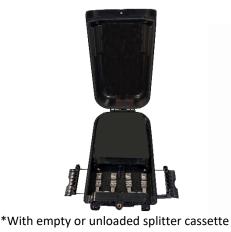

## OTBL-0616L16AOHD2K

Fiber Optic Termination Box 16 FO

OTBL-0616L16AOHD2K is a plastic fiber optic terminal box that suitable for optical fiber splicing, distribution, and protection. Can load 1pc plastic splitter cassette 1x16. It supports 16 drop cable output and cable entry without cutting. SC/APC compatible, with reasonable bending radius for fiber protection. Allows outdoor cable splitting fusion.

## **Features:**

| Specifications               |                                |
|------------------------------|--------------------------------|
| Material                     | Premium PC/ABS material        |
| Available Cable              | Outdoor or Indoor Cable        |
| Drop cable port              | 16 Port                        |
| Cable port                   | 2 round port+1 oval uncut port |
| Dimensions                   | 287mm x 172mm x 102mm          |
| Applications                 | Wall and Pole Mountable        |
| Compatible Riser Cable Types | Yes                            |
| Drop Cable Connection        | Yes                            |
| Includes Splitters /Adapters | Yes                            |
| Indoor Outdoor               | Both Indoor / Outdoor Cable    |
| Location                     | Wall or Pole Usually           |
| Location of Use              | Fiber to the building or FTTH  |
| Lock Compatible              | Screws                         |
| Number of Trays              | 1 Splice Tray                  |
| Splice Capacity              | 16 fibers                      |