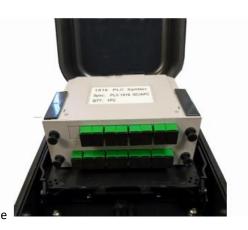

## OTBL-0616L16AOHD2K

Fiber Optic Termination Box 16 FO

OTBL-0616L16AOHD2K is a plastic fiber optic terminal box that suitable for optical fiber splicing, distribution, and protection. Can load 1pc plastic splitter cassette 1x16. It supports 16 drop cable output and cable entry without cutting. SC/APC compatible, with reasonable bending radius for fiber protection. Allows outdoor cable splitting fusion.

## **Features:**

| Specifications               |                                |
|------------------------------|--------------------------------|
| Material                     | Premium PC/ABS material        |
| Available Cable              | Outdoor or Indoor Cable        |
| Drop cable port              | 16 Port                        |
| Cable port                   | 2 round port+1 oval uncut port |
| Dimensions                   | 287mm x 172mm x 102mm          |
| Applications                 | Wall and Pole Mountable        |
| Compatible Riser Cable Types | Yes                            |
| Drop Cable Connection        | Yes                            |
| Includes Splitters /Adapters | Yes                            |
| Indoor Outdoor               | Both Indoor / Outdoor Cable    |
| Location                     | Wall or Pole Usually           |
| Location of Use              | Fiber to the building or FTTH  |
| Lock Compatible              | Screws                         |
| Number of Trays              | 1 Splice Tray                  |
| Splice Capacity              | 16 fibers                      |