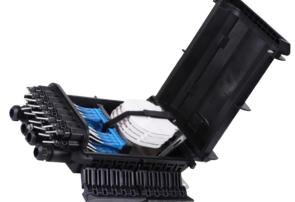

48 FO Fiber Optic Termination Box

The OTB-0616AOHDK-R is a Distribution or Termination box, allowing two different configurations according to the application, it allows up to 4 splice trays with 12 supports each) and adapter panel of up to 24 SC adapters. It is possible to install up to 3 connectorized splitters in the 1x8 SC outputs for network expansion or just one 1x16 SC level. Through its oval door it is possible to bleed the main cable, as well as secondary ports, allowing bypassing the network. Drop cables can be 3.0 x 2.0 mm flat.

• the fusion and termination are completely separated. The drop leaf can be installed 2 pcs of 1\*8 tube splitter.