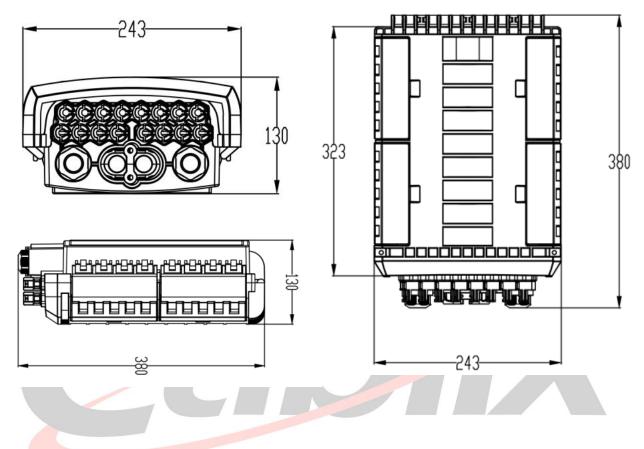

## **Features:**

| Specifications    |                                                                                                                                                                                    |
|-------------------|------------------------------------------------------------------------------------------------------------------------------------------------------------------------------------|
| Material          | ABS Plastic                                                                                                                                                                        |
| Color             | Black                                                                                                                                                                              |
| Dimensions (mm)   | 380 * 243 * 130 mm                                                                                                                                                                 |
| IP Rating         | IP68 (Outdoors / Indoors)                                                                                                                                                          |
| Flame Retardant   | No                                                                                                                                                                                 |
| Capacity          | 24 Ports                                                                                                                                                                           |
| Splitter          | Compatible with 2x1:8 tube splitter                                                                                                                                                |
| Sealing Structure | <ul> <li>With safe special-shaped lock, the box can be opened<br/>easily and has good water-proof performance,<br/>suitable for indoor and outdoor natural environments</li> </ul> |
|                   | <ul> <li>With the independent rubber sealing plug for drop<br/>cable, better waterproof performance.</li> </ul>                                                                    |
|                   | <ul> <li>With independent design, the box can be installed and easily maintained.</li> </ul>                                                                                       |

## **Measures:**