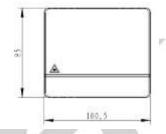

| Dimension   | Material    | Adapter port | Capacity | Application         |
|-------------|-------------|--------------|----------|---------------------|
| 85x100x29mm | ABS plastic | 4 ports      | 4 fibers | Indoor wall mounted |