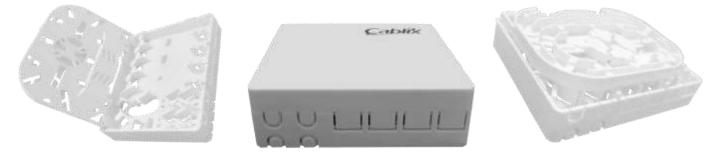

## **OFP-7704AIW2**

Fiber Optic Faceplate ABS Plastic for 4 Ports Simplex SC Port, ABS Plastic (White)

Fiber optic faceplate (Fiber optic wall socket) is used for end user indoor application. It's made of High-quality ABS plastic.

## **Features:**

- Material: ABS plastic
- Color: White
- Adapter Qty: 4 SC adapters can be loaded
- With Mini. Rotary splice tray for 4fibers splicing
- Wall mounted or desktop application

| Name                                          | Specifications  | Qty  |
|-----------------------------------------------|-----------------|------|
| Fiber optic heat shrinkable protection sleeve | 40mm*3.0*1.5    | 4pcs |
| Cable tie                                     | 3mm*120mm white | 5pcs |
| Plastic expansion pipe                        | Φ6mm white      | 2pcs |
| Screws                                        | C type 4*25     | 2pcs |

| Dimension   | Material    | Adapter port | Capacity | Application         |
|-------------|-------------|--------------|----------|---------------------|
| 85x100x29mm | ABS plastic | 4 ports      | 4 fibers | Indoor wall mounted |