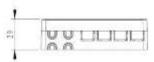

| Dimension   | Material    | Adapter port | Capacity | Application         |
|-------------|-------------|--------------|----------|---------------------|
| 85x100x29mm | ABS plastic | 4 ports      | 4 fibers | Indoor wall mounted |