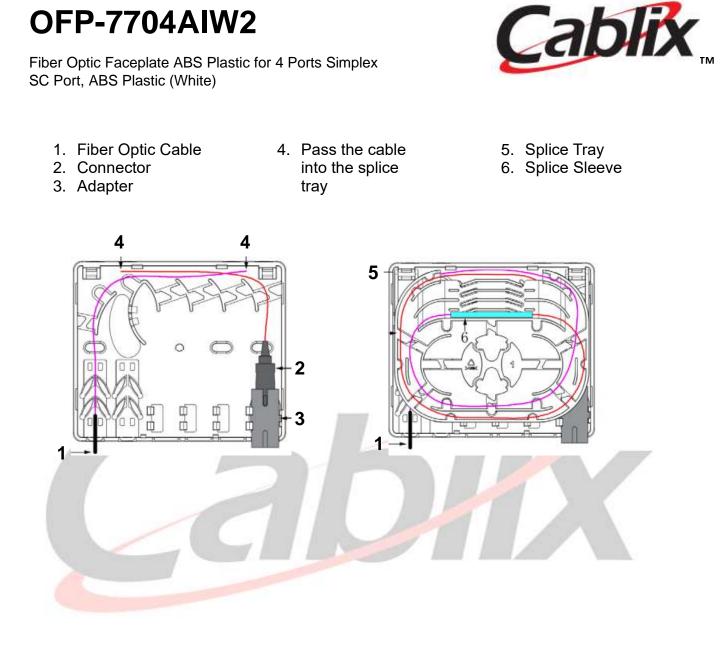

## **OFP-7704AIW2**

Fiber Optic Faceplate ABS Plastic for 4 Ports Simplex SC Port, ABS Plastic (White)

Fiber optic faceplate (Fiber optic wall socket) is used for end user indoor application. It's made of High-quality ABS plastic.

## **Features:**

- Material: ABS plastic
- Color: White
- Adapter Qty: 4 SC adapters can be loaded
- With Mini. Rotary splice tray for 4fibers splicing
- Wall mounted or desktop application

| Name                                          | Specifications  | Qty  |
|-----------------------------------------------|-----------------|------|
| Fiber optic heat shrinkable protection sleeve | 40mm*3.0*1.5    | 4pcs |
| Cable tie                                     | 3mm*120mm white | 5pcs |
| Plastic expansion pipe                        | Φ6mm white      | 2pcs |
| Screws                                        | C type 4*25     | 2pcs |