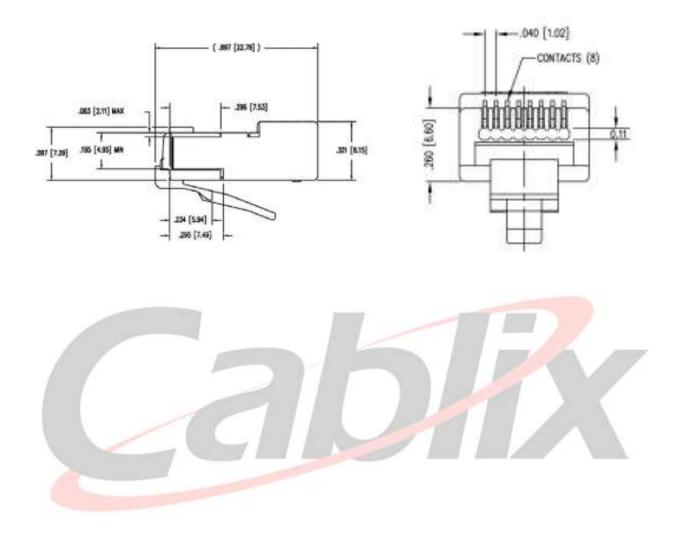

|
| Operating Temperature | -40C to 70C                              |
| Relative Humidity     | <95% (at 25C)                            |
| Durability            | 750 mating cycles/min                    |
| Material Material     |                                          |
| Housing               | Polycarbonate (PC); Flammability Class:  |
|                       | UL94V-0 or UL94V-2                       |
| Contacts              | Phosphor Bronze, nickel plating followed |
|                       | with gold plating                        |
| Shielding Housing     | Brass with nickel plating or steel with  |
|                       | nickel plating                           |

## **Dimensions:**





## MM6S-21-100X

Optic Patch Panel 19" 24 SC simplex, ABS white