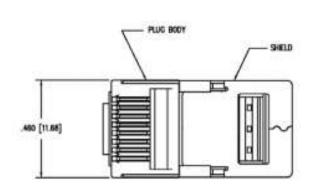

rk over           |
| Mechanical Mechanical |                                          |
| Operating Temperature | -40C to 70C                              |
| Relative Humidity     | <95% (at 25C)                            |
| Durability            | 750 mating cycles/min                    |
| Material Material     |                                          |
| Housing               | Polycarbonate (PC); Flammability Class:  |
|                       | UL94V-0 or UL94V-2                       |
| Contacts              | Phosphor Bronze, nickel plating followed |
|                       | with gold plating                        |
| Shielding Housing     | Brass with nickel plating or steel with  |
|                       | nickel plating                           |

## **Dimensions:**





## MM6S-21-100X

Optic Patch Panel 19" 24 SC simplex, ABS white