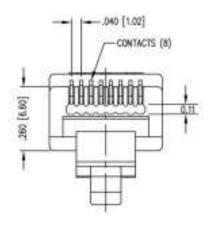

over           |
| Mechanical Mechanical |                                          |
| Operating Temperature | -40C to 70C                              |
| Relative Humidity     | <95% (at 25C)                            |
| Durability            | 750 mating cycles/min                    |
| Material Material     |                                          |
| Housing               | Polycarbonate (PC); Flammability Class:  |
|                       | UL94V-0 or UL94V-2                       |
| Contacts              | Phosphor Bronze, nickel plating followed |
|                       | with gold plating                        |
| Shielding Housing     | Brass with nickel plating or steel with  |
|                       | nickel plating                           |

## **Dimensions:**





## MM6S-21-100X

Optic Patch Panel 19" 24 SC simplex, ABS white