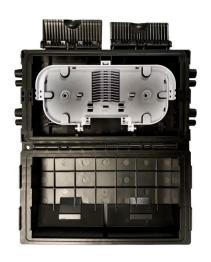

## OTB-0624AOHK

Fiber Optic Aerial Termination Box 24 FO

OTB-0624AOHK is a fiber optic terminal box that has two side doors for loading fiber optic splitter & fiber optic adapter, fiber splicing and fiber distribution. It is outdoor aerial handed application. Fiber optic terminal box are available for the distribution and terminal connection of various kinds of optical fiber system, especially suitable for mini network terminal distribution, in which the optical cables, patch cords or pigtails are connected. With two side doors: a side door for fiber splicing, another side door for cable management.

#### Features:

| Specifications  |                                                                                 |
|-----------------|---------------------------------------------------------------------------------|
| Material        | ABS Plastic                                                                     |
| Dimensions (mm) | 164.75 * 291 * 115 mm                                                           |
| IP Rating       | IP65 (Rainfall Resistant / Outdoor Use)                                         |
| Splicing        | 24 Fibers Capacity                                                              |
|                 | Can load 16pcs SC simplex adapter, 1pc PLC 1:8 or 1:16 steel tube type splitter |
| Adapter Port    | 16 SC Simplex                                                                   |
| Cable Ports     | 8pcs cable ports (4pcs Φ14mm, 4pcs Φ10mm) for cable entry & exit                |