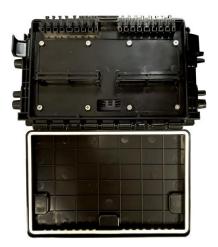

## OTB-0624AOHK

Fiber Optic Aerial Termination Box 24 FO

OTB-0624AOHK is a fiber optic terminal box that has two side doors for loading fiber optic splitter & fiber optic adapter, fiber splicing and fiber distribution. It is outdoor aerial handed application. Fiber optic terminal box are available for the distribution and terminal connection of various kinds of optical fiber system, especially suitable for mini network terminal distribution, in which the optical cables, patch cords or pigtails are connected. With two side doors: a side door for fiber splicing, another side door for cable management.

#### Features:

| Specifications  |                                                                                 |
|-----------------|---------------------------------------------------------------------------------|
| Material        | ABS Plastic                                                                     |
| Dimensions (mm) | 164.75 * 291 * 115 mm                                                           |
| IP Rating       | IP65 (Rainfall Resistant / Outdoor Use)                                         |
| Splicing        | 24 Fibers Capacity                                                              |
|                 | Can load 16pcs SC simplex adapter, 1pc PLC 1:8 or 1:16 steel tube type splitter |
| Adapter Port    | 16 SC Simplex                                                                   |
| Cable Ports     | 8pcs cable ports (4pcs Φ14mm, 4pcs Φ10mm) for cable entry & exit                |