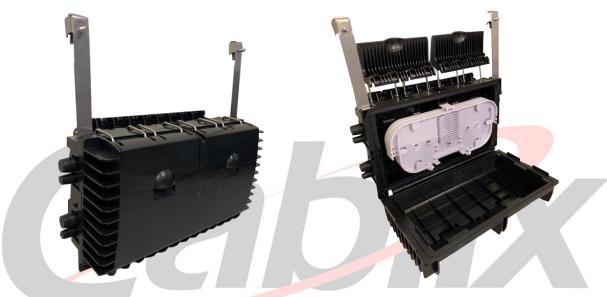

## OTB-0624AOHK

Fiber Optic Aerial Termination Box 24 FO

OTB-0624AOHK is a fiber optic terminal box that has two side doors for loading fiber optic splitter & fiber optic adapter, fiber splicing and fiber distribution. It is outdoor aerial handed application. Fiber optic terminal box are available for the distribution and terminal connection of various kinds of optical fiber system, especially suitable for mini network terminal distribution, in which the optical cables, patch cords or pigtails are connected. With two side doors: a side door for fiber splicing, another side door for cable management.

#### Features:

| Specifications  |                                                                                 |
|-----------------|---------------------------------------------------------------------------------|
| Material        | ABS Plastic                                                                     |
| Dimensions (mm) | 164.75 * 291 * 115 mm                                                           |
| IP Rating       | IP65 (Rainfall Resistant / Outdoor Use)                                         |
| Splicing        | 24 Fibers Capacity                                                              |
|                 | Can load 16pcs SC simplex adapter, 1pc PLC 1:8 or 1:16 steel tube type splitter |
| Adapter Port    | 16 SC Simplex                                                                   |
| Cable Ports     | 8pcs cable ports (4pcs Φ14mm, 4pcs Φ10mm) for cable entry & exit                |