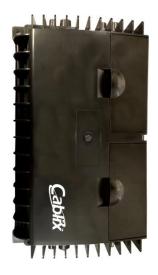

## OTB-0624AOHK

Fiber Optic Aerial Termination Box 24 FO

OTB-0624AOHK is a fiber optic terminal box that has two side doors for loading fiber optic splitter & fiber optic adapter, fiber splicing and fiber distribution. It is outdoor aerial handed application. Fiber optic terminal box are available for the distribution and terminal connection of various kinds of optical fiber system, especially suitable for mini network terminal distribution, in which the optical cables, patch cords or pigtails are connected. With two side doors: a side door for fiber splicing, another side door for cable management.

# **OTB-0624AOHK**

Fiber Optic Aerial Termination Box 24 FO