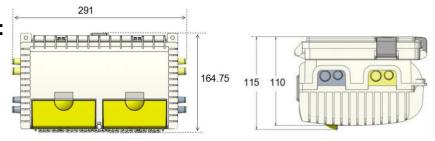

#### Features:

| Specifications  |                                                                                 |
|-----------------|---------------------------------------------------------------------------------|
| Material        | ABS Plastic                                                                     |
| Dimensions (mm) | 164.75 * 291 * 115 mm                                                           |
| IP Rating       | IP65 (Rainfall Resistant / Outdoor Use)                                         |
| Splicing        | 24 Fibers Capacity                                                              |
|                 | Can load 16pcs SC simplex adapter, 1pc PLC 1:8 or 1:16 steel tube type splitter |
| Adapter Port    | 16 SC Simplex                                                                   |
| Cable Ports     | 8pcs cable ports (4pcs Φ14mm, 4pcs Φ10mm) for cable entry & exit                |

#### Measures: