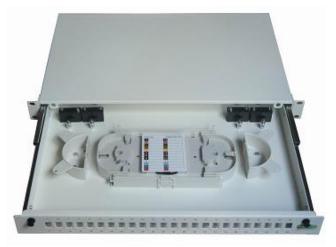

## **OPP-0624SIB**

Optical Metal Patch Panel 24 SC Ports

The Optical Patch Panel is made of cold-rolled steel inside, with plastic tray for pigtail cable distribution. Sliding drawer has aluminum sliding fittings with self-locking functions to prevent the drawer from falling during moving.

## **Features:**

| Maximum Capacity         | 24 SC simplex adapters (Not Included)        |
|--------------------------|----------------------------------------------|
| Material                 | Cold-roll steel                              |
| Color                    | Beige Color                                  |
| Max Splice Tray Capacity |                                              |
|                          | 02 Splice Trays (included)                   |
| Application              | Suitable for 19" standard optic distribution |
|                          | cabinets                                     |
| Size in Rack Unit        | 1UR                                          |
| Ports                    | 4 x 22mm diameter fiber cable entry ports    |
|                          | at rear side                                 |