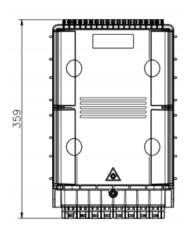

# Features:

| Specification  |                                       |
|----------------|---------------------------------------|
| Material       | ABS Plastic                           |
| Dimension (mm) | 232 x 359 x 130.5 mm                  |
| Splice Trays   | 4pcs 1x12 individual trays            |
|                | Max. 48 fibers                        |
| Adapter Port   | 24pcs SC simplex adapters             |
| Splitter       | Can load 2pcs 1:8 PLC splitter or 1pc |
|                | PLC 1:16 steel tube type splitter     |
| Cable ports    | 2pcs Ф19mm entry cable ports          |
|                | 24pcs 2*3mm drop cable ports          |
| Application    | Wall Mounting and Pole Mounting       |
| IP Rating      | IP65 (Outdoor use, waterproof)        |

## **Dimension:**





130.5



## **Applications:**

- FTTH access network
- Telecommunication Networks
- CATV Networks
- Data communications Networks
- Local Area
  Networks