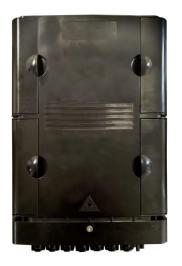

## **OTB-0648AOK**

Fiber Optic Termination Box 48 FO

Fiber optic terminal box suitable for optical fiber splicing, distribution, and protection. It is practical design for fiber arrangement, and for outdoor wall mounted and pole mounted application.

## Features:

| Specification  |                                       |
|----------------|---------------------------------------|
| Material       | ABS Plastic                           |
| Dimension (mm) | 232 x 359 x 130.5 mm                  |
| Splice Trays   | 4pcs 1x12 individual trays            |
|                | Max. 48 fibers                        |
| Adapter Port   | 24pcs SC simplex adapters             |
| Splitter       | Can load 2pcs 1:8 PLC splitter or 1pc |
|                | PLC 1:16 steel tube type splitter     |
| Cable ports    | 2pcs Ф19mm entry cable ports          |
|                | 24pcs 2*3mm drop cable ports          |
| Application    | Wall Mounting and Pole Mounting       |
| IP Rating      | IP65 (Outdoor use, waterproof)        |