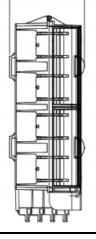

Features:

| Specification  |                                       |
|----------------|---------------------------------------|
| Material       | ABS Plastic                           |
| Dimension (mm) | 232 x 359 x 130.5 mm                  |
| Splice Trays   | 4pcs 1x12 individual trays            |
|                | Max. 48 fibers                        |
| Adapter Port   | 24pcs SC simplex adapters             |
| Splitter       | Can load 2pcs 1:8 PLC splitter or 1pc |
|                | PLC 1:16 steel tube type splitter     |
| Cable ports    | 2pcs Ф19mm entry cable ports          |
|                | 24pcs 2*3mm drop cable ports          |
| Application    | Wall Mounting and Pole Mounting       |
| IP Rating      | IP65 (Outdoor use, waterproof)        |

## **Dimension:**





130.5



## **Applications:**

- FTTH access network
- Telecommunication Networks
- CATV Networks
- Data communications Networks
- Local Area
  Networks