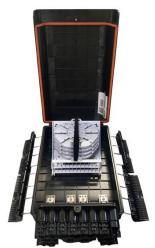

## Features:

| Specification  |                                       |
|----------------|---------------------------------------|
| Material       | ABS Plastic                           |
| Dimension (mm) | 232 x 359 x 130.5 mm                  |
| Splice Trays   | 4pcs 1x12 individual trays            |
|                | Max. 48 fibers                        |
| Adapter Port   | 24pcs SC simplex adapters             |
| Splitter       | Can load 2pcs 1:8 PLC splitter or 1pc |
|                | PLC 1:16 steel tube type splitter     |
| Cable ports    | 2pcs Ф19mm entry cable ports          |
|                | 24pcs 2*3mm drop cable ports          |
| Application    | Wall Mounting and Pole Mounting       |
| IP Rating      | IP65 (Outdoor use, waterproof)        |