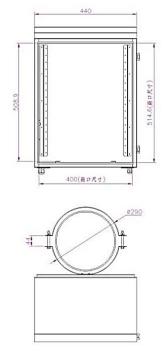

## **JBX-413F**

## Outdoor Waterproof Fiber Optic Equipment Box

Outdoor waterproof equipment box is made of cold-rolled steel, water-proof, IP65, suitable for outdoor wall-mounted or pole-mounted application. There are cooling fans inside the box.

## Features:

| Structural Characteristics |                                                         |
|----------------------------|---------------------------------------------------------|
| Dimensions                 | 23 ¾in High, 17 in Wide, 11 in Deep                     |
| Material                   | Cold-rolled steel, high structural stability            |
| Ports                      | Cable entry/exit from ports in the bottom of box        |
| Rating                     | IP65 Waterproof, dust-proof. Suitable for outdoor using |