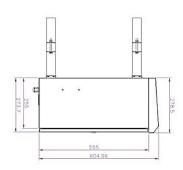

## Features:

| Structural Characteristics |                                                         |
|----------------------------|---------------------------------------------------------|
| Dimensions                 | 23 ¾in High, 17 in Wide, 11 in Deep                     |
| Material                   | Cold-rolled steel, high structural stability            |
| Ports                      | Cable entry/exit from ports in the bottom of box        |
| Rating                     | IP65 Waterproof, dust-proof. Suitable for outdoor using |