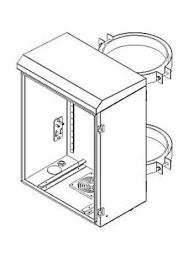

## Outdoor Waterproof Fiber Optic Equipment Box

Outdoor waterproof equipment box is made of cold-rolled steel, water-proof, IP65, suitable for outdoor wall-mounted or pole-mounted application. There are cooling fans inside the box.

## Features:

| Structural Characteristics |                                                         |
|----------------------------|---------------------------------------------------------|
| Dimensions                 | 23 ¾in High, 17 in Wide, 11 in Deep                     |
| Material                   | Cold-rolled steel, high structural stability            |
| Ports                      | Cable entry/exit from ports in the bottom of box        |
| Rating                     | IP65 Waterproof, dust-proof. Suitable for outdoor using |