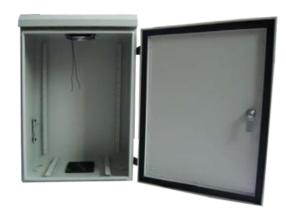

## Outdoor Waterproof Fiber Optic Equipment Box

Outdoor waterproof equipment box is made of cold-rolled steel, water-proof, IP65, suitable for outdoor wall-mounted or pole-mounted application. There are cooling fans inside the box.

## Features:

| Structural Characteristics |                                                         |
|----------------------------|---------------------------------------------------------|
| Dimensions                 | 23 ¾in High, 17 in Wide, 11 in Deep                     |
| Material                   | Cold-rolled steel, high structural stability            |
| Ports                      | Cable entry/exit from ports in the bottom of box        |
| Rating                     | IP65 Waterproof, dust-proof. Suitable for outdoor using |