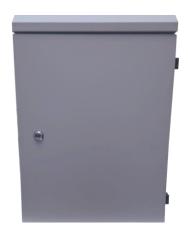

## Outdoor Waterproof Fiber Optic Equipment Box

Outdoor waterproof equipment box is made of cold-rolled steel, water-proof, IP65, suitable for outdoor wall-mounted or pole-mounted application. There are cooling fans inside the box.

## Features:

| Structural Characteristics |                                                         |
|----------------------------|---------------------------------------------------------|
| Dimensions                 | 23 ¾in High, 17 in Wide, 11 in Deep                     |
| Material                   | Cold-rolled steel, high structural stability            |
| Ports                      | Cable entry/exit from ports in the bottom of box        |
| Rating                     | IP65 Waterproof, dust-proof. Suitable for outdoor using |