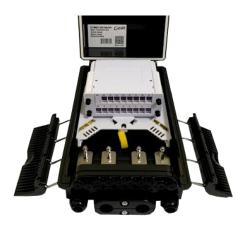

### Features:

| Specification     |                                      |  |
|-------------------|--------------------------------------|--|
| Material          | ABS + UV Plastic                     |  |
| Dimension         | 182.5 x 306.4 x 115.5                |  |
| Splitter Cassette | 2pcs D-1X8 or 1pc D-1X16             |  |
| Splicing Capacity | 16 Fibers                            |  |
| Cable Ports       | 2pcs M20 cable ports for Ф6~11mm     |  |
|                   | cable entry                          |  |
|                   | 1 Oval Port Supporting Φ6~18mm cable |  |
|                   | entry without cutting                |  |
|                   | 16pcs 2*3mm drop cable or 3mm round  |  |
|                   | cable output ports                   |  |
| IP Rating         | IP65 (Outdoor use, Waterproof)       |  |
| Application       | Outdoor wall mounted or pole mounted |  |

### Accessories:

| Accessories                       |                         |                       |
|-----------------------------------|-------------------------|-----------------------|
| Heat protection shrinkable sleeve | 60mm*2.6*1.2            | As per using capacity |
| Cable tie                         | 3*120mm white           | 6 pcs                 |
| Countersunk Screws                | C type 4*30 metal       | 4 pcs                 |
| Plastic Expansion Pipe            | Ф6mm plastic white      | 4 pcs                 |
| Insulating tape                   | 0.15*17mm 8 yards black | 1 roll                |