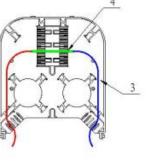

### Instruction:

- 1- Cable entry port
- 2- Cable output port
- 3- Fiber optic splice tray (back side with splicing module)
- 4- Heat protection shrinkable sleeve