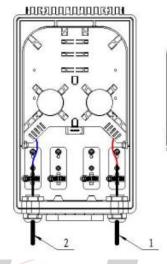

### Instruction:

- 1- Cable entry port
- 2- Cable output port
- 3- Fiber optic splice tray (back side with splicing module)
- 4- Heat protection shrinkable sleeve