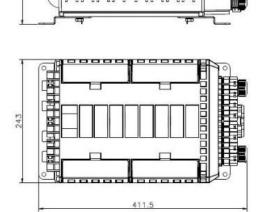

## **Dimension:**

88888 88888

## Features:

| Specification  |                                 |
|----------------|---------------------------------|
| Material       | PP + GF                         |
| Dimension (mm) | 411.5 x 243 x 143 mm            |
| Splice Trays   | 4pcs 1x12 individual trays      |
| Adapter Port   | 24 SC Ports                     |
| Cable ports    | 4pcs Φ18mm entry cable ports    |
|                | 16pcs 3mm drop cable ports      |
| Application    | Wall Mounting and Pole Mounting |
| IP Rating      | IP65 (Outdoor use, waterproof)  |