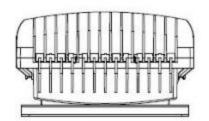

## Features:

| Specification  |                                 |
|----------------|---------------------------------|
| Material       | PP + GF                         |
| Dimension (mm) | 411.5 x 243 x 143 mm            |
| Splice Trays   | 4pcs 1x12 individual trays      |
| Adapter Port   | 24 SC Ports                     |
| Cable ports    | 4pcs Φ18mm entry cable ports    |
|                | 16pcs 3mm drop cable ports      |
| Application    | Wall Mounting and Pole Mounting |
| IP Rating      | IP65 (Outdoor use, waterproof)  |