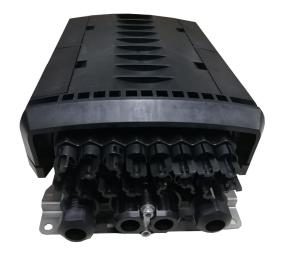

## **OTB-0648AOHDK**

Fiber Optic Termination Box 48 FO

Fiber optic terminal box suitable for optical fiber splicing, distribution and protection. It is practical design for fiber arrangement, and for outdoor wall mounted and pole mounted application.

## Features:

| Specification  |                                 |
|----------------|---------------------------------|
| Material       | PP + GF                         |
| Dimension (mm) | 411.5 x 243 x 143 mm            |
| Splice Trays   | 4pcs 1x12 individual trays      |
| Adapter Port   | 24 SC Ports                     |
| Cable ports    | 4pcs Φ18mm entry cable ports    |
|                | 16pcs 3mm drop cable ports      |
| Application    | Wall Mounting and Pole Mounting |
| IP Rating      | IP65 (Outdoor use, waterproof)  |