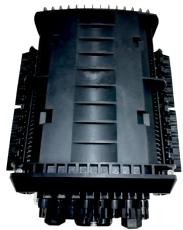

## **OTB-0648AOHDK**

Fiber Optic Termination Box 48 FO

Fiber optic terminal box suitable for optical fiber splicing, distribution and protection. It is practical design for fiber arrangement, and for outdoor wall mounted and pole mounted application.

## Features:

| Specification  |                                 |
|----------------|---------------------------------|
| Material       | PP + GF                         |
| Dimension (mm) | 411.5 x 243 x 143 mm            |
| Splice Trays   | 4pcs 1x12 individual trays      |
| Adapter Port   | 24 SC Ports                     |
| Cable ports    | 4pcs Φ18mm entry cable ports    |
|                | 16pcs 3mm drop cable ports      |
| Application    | Wall Mounting and Pole Mounting |
| IP Rating      | IP65 (Outdoor use, waterproof)  |