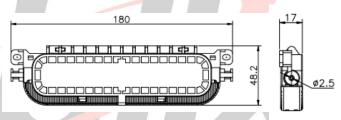

## **Features:**

Size: 180\*48.2\*17mm

Material: High quality ABS Material

 Fast connecting, Waterproof IP68 (Waterproof under 0.3m water).

- Small size, nice shape, convenient Installation.
- Splice contact protection is stable & reliable, Protects cable from external force damage
- Outdoor wall-mount & aerial hanged application.