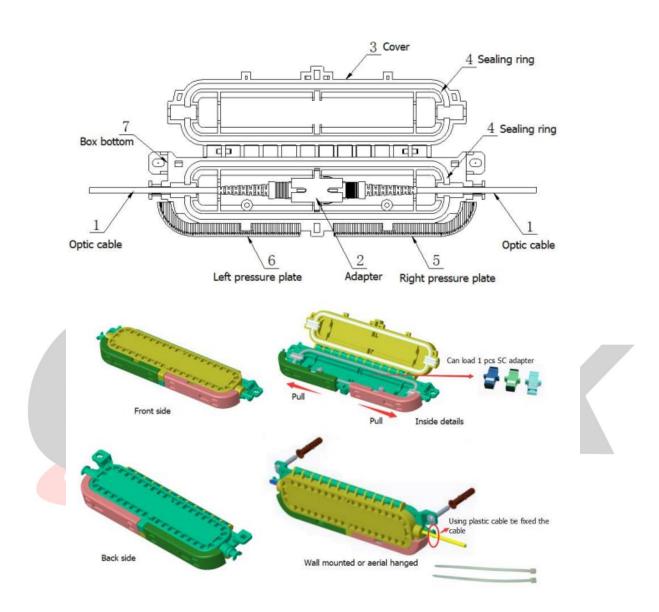

## **OPB-21-SCXX**

FTTH Drop cable Protection Box ABS 01 Fiber SC Simplex Adapter Unpopulated – Outdoor Wall Mounted.

OPB-21-SCS = WHITE
OPB-21-SCSK = BLACK

Our fiber optic drop cable protection box is used for drop cable connecting, splicing and protection. It can install 1pc SC simplex adapter and 2pcs fast connector connection inside. The box is made of high-quality ABS material, and with sealing gasket between box cover and base for waterproof application. Both sides can lead in/out 2\*3mm FTTH drop cable or 3mm round cable.

## **Features:**

Size: 180\*48.2\*17mm

Material: High quality ABS Material

 Fast connecting, Waterproof IP68 (Waterproof under 0.3m water).

- Small size, nice shape, convenient Installation.
- Splice contact protection is stable & reliable, Protects cable from external force damage
- Outdoor wall-mount & aerial hanged application.