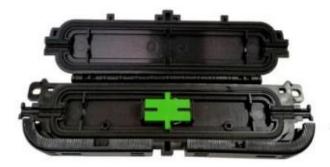

## **OPB-21-SCXX**

FTTH Drop cable Protection Box ABS 01 Fiber SC Simplex Adapter Unpopulated – Outdoor Wall Mounted.

OPB-21-SCS = WHITE
OPB-21-SCSK = BLACK

Our fiber optic drop cable protection box is used for drop cable connecting, splicing and protection. It can install 1pc SC simplex adapter and 2pcs fast connector connection inside. The box is made of high-quality ABS material, and with sealing gasket between box cover and base for waterproof application. Both sides can lead in/out 2\*3mm FTTH drop cable or 3mm round cable.

## **Features:**

Size: 180\*48.2\*17mm

Material: High quality ABS Material

 Fast connecting, Waterproof IP68 (Waterproof under 0.3m water).

- Small size, nice shape, convenient Installation.
- Splice contact protection is stable & reliable, Protects cable from external force damage
- Outdoor wall-mount & aerial hanged application.