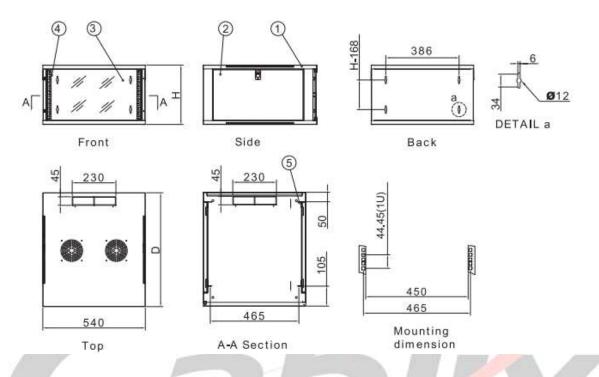

| Capacity | Width (mm) | Depth (mm) | Height (mm) |
|----------|------------|------------|-------------|
| BWME6U   | 540        | 450        | 310         |
| BWME9U   | 540        | 450        | 445         |
| BWME12U  | 540        | 450        | 710         |
| BWME18U  | 540        | 450        | 850         |