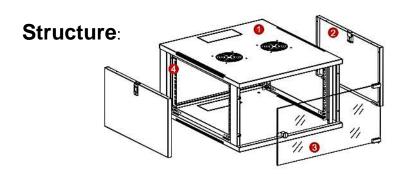

- 1- Frame
- 2- Side Panel
- 3- Toughened Glass Front Door
- 4- Mounting Profile