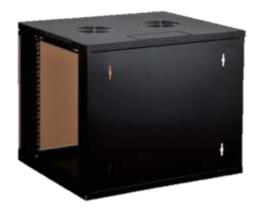

#### 19" Wall Mounted Cabinets

BWME wall mounted cabinet series offers a reversible 5mm toughened glass front door with small round lock. Welded frame provides a strong and stable structure. All side panels are easy to open, facilitating operations.