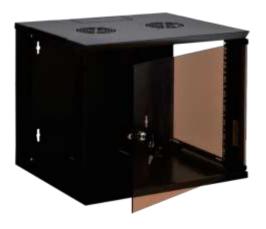

#### 19" Wall Mounted Cabinets

BWME wall mounted cabinet series offers a reversible 5mm toughened glass front door with small round lock. Welded frame provides a strong and stable structure. All side panels are easy to open, facilitating operations.