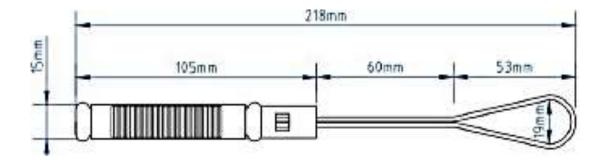

fitting is made of AISI 304 stainless steel to Warrant a long and useful life. The drop cable tension clamp is equipped with a perforated AISI 304 stainless Stel wedge, which increases the tension load preventing the cable from slipping without causing damage to the drop cable.

## Features:

| Specifications      |                         |                                              |
|---------------------|-------------------------|----------------------------------------------|
| Material            | Name                    | Parameters                                   |
| 304 Stainless steel | Outer Wedge Shell       | Maximum Traction 1 KN Span of 70 mt. or less |
| 304 Stainless steel | Stainless Steel cushion |                                              |

## **Dimensions:**