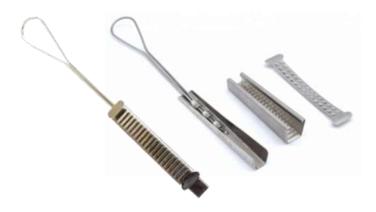

## **OFT-CLSS DPC**

Stainless Steel Wedge Type FTTH Drop Wire Cable Clamp Drop Cable Tension

The OFT-CLSS DPC fitting is made of AISI 304 stainless steel to Warrant a long and useful life. The drop cable tension clamp is equipped with a perforated AISI 304 stainless Stel wedge, which increases the tension load preventing the cable from slipping without causing damage to the drop cable.

## Features:

| Specifications      |                         |                                              |
|---------------------|-------------------------|----------------------------------------------|
| Material            | Name                    | Parameters                                   |
| 304 Stainless steel | Outer Wedge Shell       | Maximum Traction 1 KN Span of 70 mt. or less |
| 304 Stainless steel | Stainless Steel cushion |                                              |