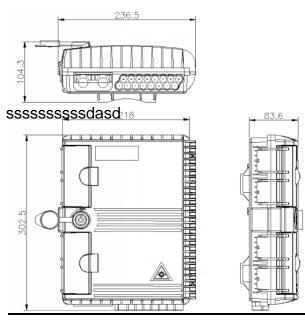

|
|----------------|-----------------------------------------------|
| Material       | High-Quality Plastic with UV resistance       |
| Adapter Port   | Can load 16pcs SC Simplex Max. for 24 fiber   |
|                | splice                                        |
| Splitter       | 2pcs 1x8 or 1pc 1x16 PLC Splitter             |
| IP Rating      | IP65 (Rainfall Resistant, outdoor use)        |
| Application    | Wall mounting, pole mounting (optional)       |
| Cable Ports    | Input 2 ports suitable for cable diameter 8mm |
|                | (Support cable uncut application)             |
|                | Output 16 FTTH drop cable ports 3*2mm         |
|                | ,with drop cable fixing part.                 |

## **Dimensions:**



## **Applications:**

- FTTH access network
- Telecommunication
  Networks
- CATV Networks
- Data communications Networks
- Local Area Networks