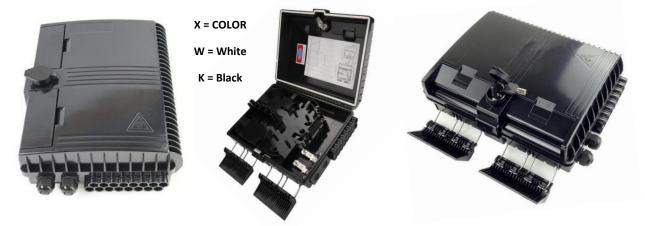

## OTB-0616AOHX

Fiber Optic Termination Box

Fiber optic termination box is available for the distribution and terminal connection of various kinds of optical fiber system, especially suitable for network terminal distribution, in which the optical cables, patch cords or pigtails are connected.

## **Features:**

| Specifications |                                               |
|----------------|-----------------------------------------------|
| Material       | High-Quality Plastic with UV resistance       |
| Adapter Port   | Can load 16pcs SC Simplex Max. for 24 fiber   |
|                | splice                                        |
| Splitter       | 2pcs 1x8 or 1pc 1x16 PLC Splitter             |
| IP Rating      | IP65 (Rainfall Resistant, outdoor use)        |
| Application    | Wall mounting, pole mounting (optional)       |
| Cable Ports    | Input 2 ports suitable for cable diameter 8mm |
|                | (Support cable uncut application)             |
|                | Output 16 FTTH drop cable ports 3*2mm         |
|                | ,with drop cable fixing part.                 |