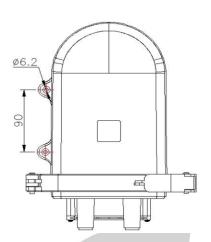

### **Measures:**

#### Features:

| Specifications              |                                                                                                                                |  |  |
|-----------------------------|--------------------------------------------------------------------------------------------------------------------------------|--|--|
| Dimensions (mm)             | 220 <b>x</b> 119.4 <b>x</b> 300                                                                                                |  |  |
| Cable ports                 | <ul> <li>2pcs round port φ15mm</li> <li>2pcs round port φ13mm – Bleeding Port</li> <li>8pcs 2*3mm drop cable ports.</li> </ul> |  |  |
| Max Capacity of splice tray | 1                                                                                                                              |  |  |
| Max Capacity                | 24                                                                                                                             |  |  |
| Material                    | High impact resistance PP materials with UV                                                                                    |  |  |