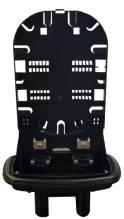

#### Features:

| Specifications              |                                                                                                                                |  |  |
|-----------------------------|--------------------------------------------------------------------------------------------------------------------------------|--|--|
| Dimensions (mm)             | 220 <b>x</b> 119.4 <b>x</b> 300                                                                                                |  |  |
| Cable ports                 | <ul> <li>2pcs round port φ15mm</li> <li>2pcs round port φ13mm – Bleeding Port</li> <li>8pcs 2*3mm drop cable ports.</li> </ul> |  |  |
| Max Capacity of splice tray | 1                                                                                                                              |  |  |
| Max Capacity                | 24                                                                                                                             |  |  |
| Material                    | High impact resistance PP materials with UV                                                                                    |  |  |

- The 2 Cable entry without cutting.
- cable ports are heat shrink sealing.
- · Outdoor aerial hanger and pole holding.
- Can load 1pc PLC 1:8 splitter and 9pcs SC simplex adapters