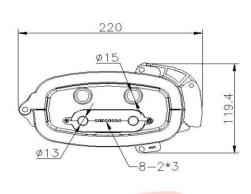

#### Features:

| Specifications              |                                                                                                                                |  |  |
|-----------------------------|--------------------------------------------------------------------------------------------------------------------------------|--|--|
| Dimensions (mm)             | 220 <b>x</b> 119.4 <b>x</b> 300                                                                                                |  |  |
| Cable ports                 | <ul> <li>2pcs round port φ15mm</li> <li>2pcs round port φ13mm – Bleeding Port</li> <li>8pcs 2*3mm drop cable ports.</li> </ul> |  |  |
| Max Capacity of splice tray | 1                                                                                                                              |  |  |
| Max Capacity                | 24                                                                                                                             |  |  |
| Material                    | High impact resistance PP materials with UV                                                                                    |  |  |

### **Measures:**