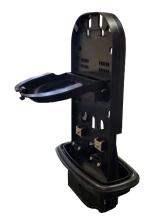

#### Features:

| Specifications              |                                                                                                                                |  |  |
|-----------------------------|--------------------------------------------------------------------------------------------------------------------------------|--|--|
| Dimensions (mm)             | 220 <b>x</b> 119.4 <b>x</b> 300                                                                                                |  |  |
| Cable ports                 | <ul> <li>2pcs round port φ15mm</li> <li>2pcs round port φ13mm – Bleeding Port</li> <li>8pcs 2*3mm drop cable ports.</li> </ul> |  |  |
| Max Capacity of splice tray | 1                                                                                                                              |  |  |
| Max Capacity                | 24                                                                                                                             |  |  |
| Material                    | High impact resistance PP materials with UV                                                                                    |  |  |

### **Accessories:**

| Item                           | Specification    | Qty                   |
|--------------------------------|------------------|-----------------------|
| Heat protect shrinkable sleeve | L=60mm           | As per using capacity |
| Cable tie                      | L=120mm          | 6pcs                  |
| Heat shrinkable cable tube     | Ф30*120mm, black | 2pcs                  |
| Aerial hanged                  | Stainless steel  | 1 set                 |