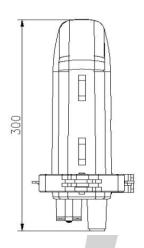

## OSCV-24A

Fiber Optic Vertical Closure (Black)

OSCV-24A is a dome type fiber optic splice closure that can load 1pc PLC 1:8 splitter and 9pcs SC simplex adapters for fiber splicing & distribution.

#### Features:

| Specifications              |                                                                                                                                |  |  |
|-----------------------------|--------------------------------------------------------------------------------------------------------------------------------|--|--|
| Dimensions (mm)             | 220 <b>x</b> 119.4 <b>x</b> 300                                                                                                |  |  |
| Cable ports                 | <ul> <li>2pcs round port φ15mm</li> <li>2pcs round port φ13mm – Bleeding Port</li> <li>8pcs 2*3mm drop cable ports.</li> </ul> |  |  |
| Max Capacity of splice tray | 1                                                                                                                              |  |  |
| Max Capacity                | 24                                                                                                                             |  |  |
| Material                    | High impact resistance PP materials with UV                                                                                    |  |  |

# OSCV-24A

Fiber Optic Vertical Closure (Black)