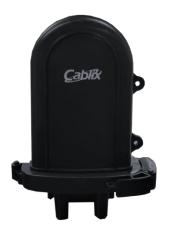

## OSCV-24A

Fiber Optic Vertical Closure (Black)

OSCV-24A is a dome type fiber optic splice closure that can load 1pc PLC 1:8 splitter and 9pcs SC simplex adapters for fiber splicing & distribution.

# OSCV-24A

Fiber Optic Vertical Closure (Black)