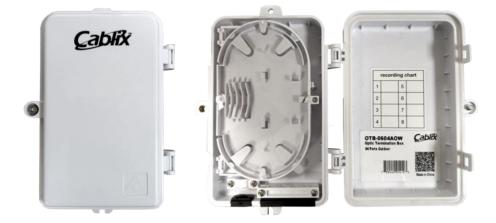

## OTB-0604AOW

Fiber Optical Termination Box Outdoor (White)

OTB 0604AOW Fiber optic terminal box is available for the distribution and terminal connection of various kinds of optical fiber system, especially suitable for mini-network terminal distribution, in which the optical cables, patch cords or pigtails are connected.

## **Features:**

| Specifications           |                                      |
|--------------------------|--------------------------------------|
| Dimension (mm)           | 211.6 x 141.6 x 39.8 mm              |
| Material                 | ABS Plastic                          |
| Color                    | White                                |
| Adapter Port             | 4pcs SC simplex                      |
| Splitter                 | Can load 1pc PLC 1:4 steel tube type |
|                          | splitter                             |
| Max Capacity             | 4 fibers                             |
| Max Splice Tray Quantity | 1pc                                  |
| Max Splice Tray Capacity | 8 fibers                             |
| Application              | Outdoor Wall mounted                 |