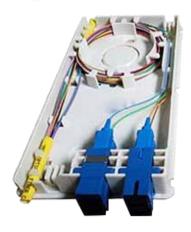

## **OTB-0604AIW**

Fiber Optic Termination Box Indoor (White)

Fiber Optic Surface Box (Faceplate) supports up to Two SC adapters, for indoor domestic installations, easy-open box, which allows access to the cable entry and maintains a minimum radius of curvature appropriate for the installation of splitter, pigtail and Drop fiber.

## Features:

| Dimension(mm)   | 165.73*90*24.1                                |
|-----------------|-----------------------------------------------|
| Material        | ABS                                           |
| Max capacity    | 4 fibers                                      |
| Adapter port    | 4 Pcs SC simplex                              |
| Drop Cable port | 4 Pcs FTTH                                    |
| Splitter        | Can load 1Pc PLC 1:4 steel tube type splitter |
| Application     | Indoor wall mounted                           |