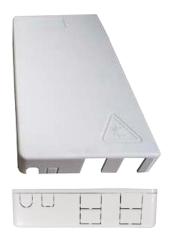

## **OTB-0604AIW**

Fiber Optic Termination Box Indoor (White)

Fiber Optic Surface Box (Faceplate) supports up to Two SC adapters, for indoor domestic installations, easy-open box, which allows access to the cable entry and maintains a minimum radius of curvature appropriate for the installation of splitter, pigtail and Drop fiber.

## Features:

| Dimension(mm)   | 165.73*90*24.1                                |
|-----------------|-----------------------------------------------|
| Material        | ABS                                           |
| Max capacity    | 4 fibers                                      |
| Adapter port    | 4 Pcs SC simplex                              |
| Drop Cable port | 4 Pcs FTTH                                    |
| Splitter        | Can load 1Pc PLC 1:4 steel tube type splitter |
| Application     | Indoor wall mounted                           |