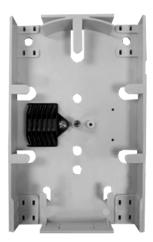

## **OTB-0602AIW**

Fiber Optic Termination Box (White)

Fiber Optic Surface Box (Faceplate) supports up to Two SC adapters, for indoor domestic installations, easy-open box, which allows access to the cable entry and maintains a minimum radius of curvature appropriate for the installation of splitter, pigtail and Drop fiber.

## Features:

| Dimension(mm)     | 164*102.8*20        |
|-------------------|---------------------|
| Material          | ABS                 |
| Splicing capacity | 6 fibers            |
| Adapter           | 2 Pcs SC adapter    |
| Application       | Indoor wall mounted |