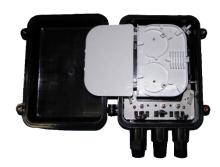

## OSCH-48

Fiber Optic Horizontal Closure (Black)

Small size fiber optic splice closure made of high-quality ABS material. It is used for fiber optic cable splicing. The external component and fastening piece are all made of high-quality steel. It can be opened after sealing.

## Features:

| Specifications             |                    |
|----------------------------|--------------------|
| Material                   | ABS                |
| Dimension                  | 281.6x200.3x88.5mm |
| Number of entry/exit ports | 3pcs               |
| Diameter of fiber cable    | φ12mm              |
| Capacity per splice tray   | 12 fibers          |
| Quantity of splice tray    | 4pcs               |
| Max capacity               | 48 fibers          |
| Temperature                | -40°C to +65°C     |
| IP standard                | IP65               |