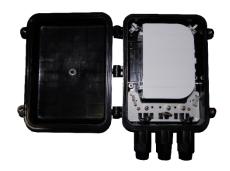

## OSCH-48

Fiber Optic Horizontal Closure (Black)

Small size fiber optic splice closure made of high-quality ABS material. It is used for fiber optic cable splicing. The external component and fastening piece are all made of high-quality steel. It can be opened after sealing.

## Features:

| Specifications             |                    |
|----------------------------|--------------------|
| Material                   | ABS                |
| Dimension                  | 281.6x200.3x88.5mm |
| Number of entry/exit ports | 3pcs               |
| Diameter of fiber cable    | φ12mm              |
| Capacity per splice tray   | 12 fibers          |
| Quantity of splice tray    | 4pcs               |
| Max capacity               | 48 fibers          |
| Temperature                | -40°C to +65°C     |
| IP standard                | IP65               |