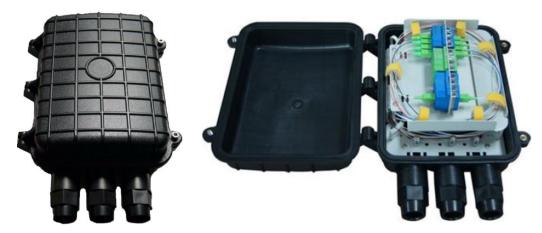

## OSCH-24A

Fiber Optic Horizontal Closure (Black)

OSCH-24A is a small size fiber optic splice closure that is made of high-quality ABS material. It is used for fiber optic cable splicing and protection. The external component and fastening piece are all made of the high-quality steel. It can be opened after sealing.

## Features:

| Specifications       |                                    |
|----------------------|------------------------------------|
| Material             | ABS                                |
| Dimension            | 281.6 x 20 <mark>0.3 x</mark> 88.5 |
| Splice Tray          | 2pcs 1 X 12                        |
| Max Capacity         | 24 Fibers                          |
| Cable Ports          | 3 pcs 12mm                         |
| Fiber Cable Diameter | φ12mm                              |
| Adapter              | Can load 18 pcs SC simplex adapter |
|                      | support 2X1:8 splitter             |
| Temperature          | -40 °C to 65 °C                    |
| IP Rating            | IP65                               |