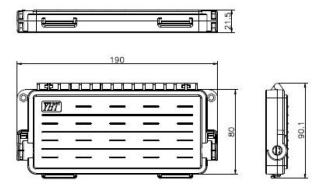

# OSCH-12S

Fiber Optic Horizontal Splice Closure (Black/White)





OSCH-12S is a Mini inline type fiber optic splice closure. It is made of high-quality ABS material. There is silicone sealing gasket between the cover and bottom.

#### Features:

| Specifications |                                          |
|----------------|------------------------------------------|
| Material       | ABS Plastic                              |
| Color          | White and black color available          |
| Cable ports    | 2 Cable ports (1 in, 1 out) 8mm diameter |
| Fiber Splicing | 6 fiber slots for max. 6 Fiber Splicing  |
| Applications   | Wall mounted or aerial hang application  |
| IP Rating      | IP65                                     |

### **Measures:**



## **Applications:**

- FTTH access network
- Telecommunication Networks
- CATV Networks
- Data communications Networks
- Local Area Networks

### **Cable Distribution:**