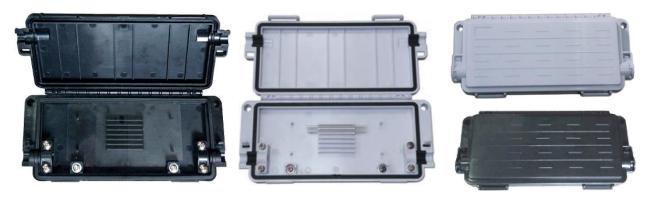

# OSCH-12S

Fiber Optic Horizontal Splice Closure (Black/White)

OSCH-12S is a Mini inline type fiber optic splice closure. It is made of high-quality ABS material. There is silicone sealing gasket between the cover and bottom.

#### Features:

| Specifications |                                          |
|----------------|------------------------------------------|
| Material       | ABS Plastic                              |
| Color          | White and black color available          |
| Cable ports    | 2 Cable ports (1 in, 1 out) 8mm diameter |
| Fiber Splicing | 6 fiber slots for max. 6 Fiber Splicing  |
| Applications   | Wall mounted or aerial hang application  |
| IP Rating      | IP65                                     |