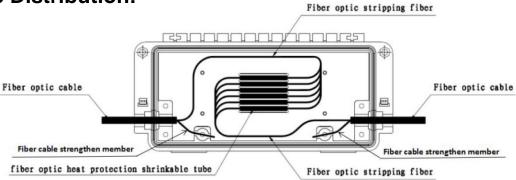

of high-quality ABS material. There is silicone sealing gasket between the cover and bottom.

#### Features:

| Specifications |                                          |
|----------------|------------------------------------------|
| Material       | ABS Plastic                              |
| Color          | White and black color available          |
| Cable ports    | 2 Cable ports (1 in, 1 out) 8mm diameter |
| Fiber Splicing | 6 fiber slots for max. 6 Fiber Splicing  |
| Applications   | Wall mounted or aerial hang application  |
| IP Rating      | IP65                                     |

### **Measures:**



## **Applications:**

- FTTH access network
- Telecommunication Networks
- CATV Networks
- Data communications Networks
- Local Area Networks

### **Cable Distribution:**