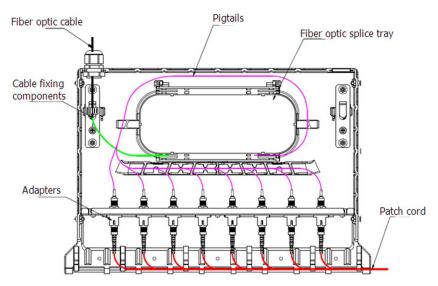

## **OPP-0624AX**

Optic Patch Panel 19" 24 SC simplex, ABS white

Our Optical Patch Panel is developed in high engineering plastic (ABS Plastic), which is very resistant to impacts and chemical elements; Due to this characteristic, the product is light, compact, durable, attractive, easy to install and handle, it has a sliding tray that provides optimal organization and good storage of the fiber optic splices inside.