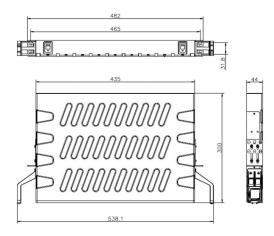

## Features:

| <b>Maximum Capacity</b>          | 24 SC simplex adapters or 24 LC duplex |
|----------------------------------|----------------------------------------|
|                                  | adapters (Not Included)                |
| Material                         | ABS plastic, light weight              |
| Color                            | Black, White                           |
| Max Splice Tray                  | 1 Pc by 24 fibers                      |
| Capacity                         |                                        |
| Application                      | 19-inch rack mounted                   |
| Siz <mark>e in R</mark> ack Unit | 1UR                                    |
| Dimension(mm)                    | 435X300X44                             |