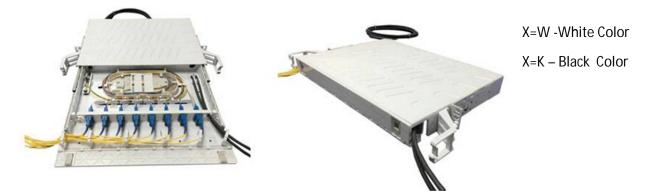

## **OPP-0624AX**

Optic Patch Panel 19" 24 SC simplex, ABS white

Our Optical Patch Panel is developed in high engineering plastic (ABS Plastic), which is very resistant to impacts and chemical elements; Due to this characteristic, the product is light, compact, durable, attractive, easy to install and handle, it has a sliding tray that provides optimal organization and good storage of the fiber optic splices inside.