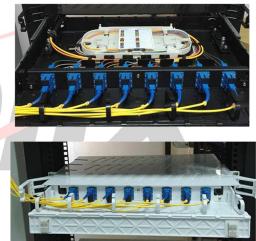

## **OPP-0624AX**

Optic Patch Panel 19" 24 SC simplex, ABS white

Our Optical Patch Panel is developed in high engineering plastic (ABS Plastic), which is very resistant to impacts and chemical elements; Due to this characteristic, the product is light, compact, durable, attractive, easy to install and handle, it has a sliding tray that provides optimal organization and good storage of the fiber optic splices inside.