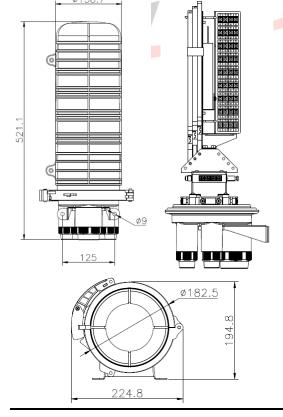

<sup>\*</sup> Hanging and Pole Fixing Accessories must be purchased separately.

| Model    | Max Capacity | Dimension               | Weight (Kgs) | Splice Tray    |
|----------|--------------|-------------------------|--------------|----------------|
| OSCV-72A | 72 Fibers    | φ182.5 ×height<br>521.1 | 4 Kgs        | 3Pc x 24 Ports |

#### **Measures:**