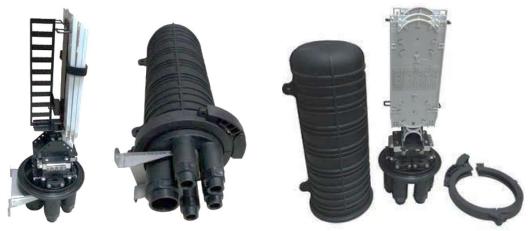

## OSCV-72A

Fiber Optic Vertical Splice Closure (Black)

Vertical Fiber Optic Splice Closure OSCV-72A is widely applied to the splicing, distributing variable optical cables and splitting. Contains different size rubber gasket for simplex, FTTH drop cable entry/exit.

#### Features:

| Specifications |                                                                                           |  |  |  |
|----------------|-------------------------------------------------------------------------------------------|--|--|--|
| Material       | High-impact resistance PP with UV                                                         |  |  |  |
| Adapters       | Can be loaded with 36pcs SC simple adapters or 36pcs LC duplex(SC shape) adapters         |  |  |  |
| Splitter       | Can load 1 cassette PLC splitter 1*8, 1*16, or 1*32 splitter                              |  |  |  |
| Splice Tray    | 3 PCs, each with 24 cores                                                                 |  |  |  |
| Cable ports    | <ul><li>5cable ports:</li><li>4pcs(φ18mm)</li><li>1pcs (φ42mm,cable no cutting)</li></ul> |  |  |  |
| Seal           | All ports are mechanically sealed                                                         |  |  |  |
| IP Rating      | IP68                                                                                      |  |  |  |
| Wall Mounting  | Optional Kit                                                                              |  |  |  |
| Aerial Hanger  | Included                                                                                  |  |  |  |