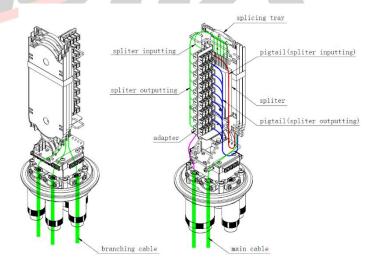

|  |  |  |
| Wall Mounting  | Optional Kit                                                                              |  |  |  |
| Aerial Hanger  | Included                                                                                  |  |  |  |

<sup>\*</sup> Hanging and Pole Fixing Accessories must be purchased separately.

| Model    | Max Capacity | Dimension               | Weight (Kgs) | Splice Tray    |
|----------|--------------|-------------------------|--------------|----------------|
| OSCV-72A | 72 Fibers    | φ182.5 ×height<br>521.1 | 4 Kgs        | 3Pc x 24 Ports |

# OSCV-72A

Fiber Optic Vertical Splice Closure (Black)



#### **Accessories:**

#### Standard included Accessories:



### Optional:





#### **Measures:**



## **Cable Distribution:**



# **Applications:**

- FTTH access network
- Telecommunication Networks
- CATV Networks
- · Data communications Networks
- Local Area Networks