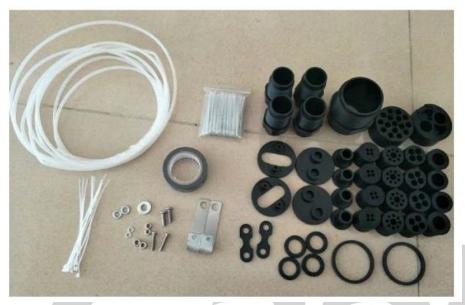

P68                                                                                      |  |  |  |
| Wall Mounting  | Optional Kit                                                                              |  |  |  |
| Aerial Hanger  | Included                                                                                  |  |  |  |

<sup>\*</sup> Hanging and Pole Fixing Accessories must be purchased separately.

| Model    | Max Capacity | Dimension               | Weight (Kgs) | Splice Tray    |
|----------|--------------|-------------------------|--------------|----------------|
| OSCV-72A | 72 Fibers    | φ182.5 ×height<br>521.1 | 4 Kgs        | 3Pc x 24 Ports |

# OSCV-72A

Fiber Optic Vertical Splice Closure (Black)



#### **Accessories:**

#### Standard included Accessories:



### Optional:





#### **Measures:**



## **Cable Distribution:**



# **Applications:**

- FTTH access network
- Telecommunication Networks
- CATV Networks
- · Data communications Networks
- Local Area Networks