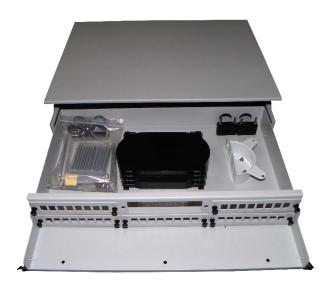

## **OPP-0648SI**

Optical Patch Panel Metal 48 Ports 19"

Cablix offers a variety of fiber optical Patch Panel. Those products can be of ABS or metal, consult the better solution for your project.

Our Optical Patch Panel is an optical distribution frame with 2 rack units of 2UR height and capacity of up to 48 SC simplex ports, designed for a correct organization and distribution of fiber optic cables, their splice trays Provide protection and storage with adequate radius of curvature and reliable protection at fusion splices.

The Chassis is made of cold rolled steel and insulating materials which makes it a product with excellent mechanical and electrical characteristics. It is a solid and durable equipment.

## Features:

| Dimension (mm)           | 438x326.5x99.7       |
|--------------------------|----------------------|
| Material                 | Cold Rolled Steel    |
| Adapter Port             | 48 Pcs SC simplex    |
| Max. Capacity            | 48 Fibers            |
| Max Splice Tray Quantity | 4 Pcs                |
| Max Splice Tray Capacity | 4x12 Fibers          |
| Application              | 19-inch rack mounted |
| Size in Rack Unit        | 2 UR                 |