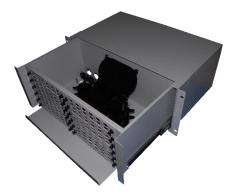

## **OPP-06144SI**

Optical Patch Panel Metal 144 Ports 19"

Cablix offers a variety of fiber optical Patch Panel, those products can be of ABS or metal, consult the better solution for your project.

Our Optical Patch Panel is an optical distribution frame with 4 rack units of 4UR height and capacity of up to 144 SC simplex ports, designed for a correct organization and distribution of fiber optic cables, their splice trays Provide protection and storage with adequate radius of curvature and reliable protection at fusion splices.

The Chassis is made of cold rolled steel and insulating materials which makes it a product with excellent mechanical and electrical characteristics, it is a solid and durable equipment.

## Features:

| Dimension (mm)           | 435x294x178        |
|--------------------------|--------------------|
| Material                 | Cold Rolled Steel  |
| Adapter Port             | 144 Pcs SC simplex |
| Max. Capacity            | 144 Fibers         |
| Max Splice Tray Quantity | 6x12x12 Fibers     |
| Max Splice Tray Capacity | 12 Fibers          |
| Size in Rack Unit        | 4 UR               |