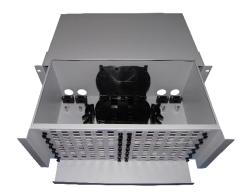

## **OPP-06144SI**

Optical Patch Panel Metal 144 Ports 19"

Cablix offers a variety of fiber optical Patch Panel, those products can be of ABS or metal, consult the better solution for your project.

Our Optical Patch Panel is an optical distribution frame with 4 rack units of 4UR height and capacity of up to 144 SC simplex ports, designed for a correct organization and distribution of fiber optic cables, their splice trays Provide protection and storage with adequate radius of curvature and reliable protection at fusion splices.

The Chassis is made of cold rolled steel and insulating materials which makes it a product with excellent mechanical and electrical characteristics, it is a solid and durable equipment.

## Features:

| Dimension (mm)           | 435x294x178        |
|--------------------------|--------------------|
| Material                 | Cold Rolled Steel  |
| Adapter Port             | 144 Pcs SC simplex |
| Max. Capacity            | 144 Fibers         |
| Max Splice Tray Quantity | 6x12x12 Fibers     |
| Max Splice Tray Capacity | 12 Fibers          |
| Size in Rack Unit        | 4 UR               |