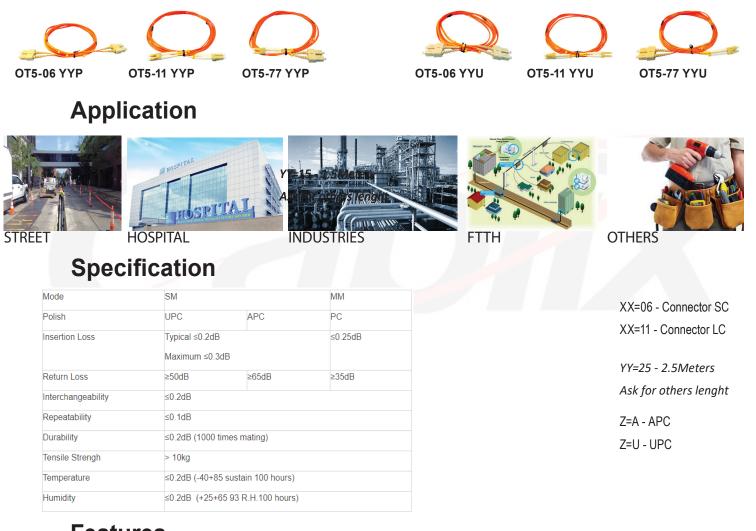

## **Ordering details**

#### PC

OP5-06 25P -Patch Cord Fiber 50/125 SC/PC-SC/PC Duplex 2.5M/2,0mm OP5-11 25P -Patch Cord Fiber 50/125 LC/PC-LC/PC Duplex 2.5M/2,0mm OP5-77 25P -Patch Cord Fiber 50/125 LC/PC-SC/PC Duplex 2.5M/2,0mm

#### UPC

OP5-06 25U -Patch Cord Fiber 50/125 SC/UPC-SC/UPC Duplex 2.5M/2,0mm OP5-11 25U -Patch Cord Fiber 50/125 LC/UPC-LC/UPC Duplex 2.5M/2,0mm OP5-77 25U -Patch Cord Fiber 50/125 LC/UPC-SC/UPC Duplex 2.5M/2,0mm