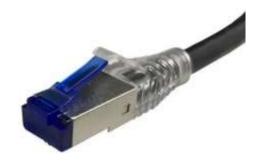

# MC6OUT-01FXXK

Patch Cord Cat6 – Outdoor, Cat6 - 50μ gold, S/FTP Cable, Length in feet, Black color

### Features:

| Material         |                                     |
|------------------|-------------------------------------|
| Housing          | Polycarbonate, UL 94V-2, Blue Color |
| Contact Material | Phosphor Bronze                     |
| Contact Finish   | Minimum 50 micro-inch gold plated   |
| Shield           | Zinc alloy with nickel plating      |
| Cable Jacket     | PVC                                 |
| Cable Conductor  | 23 AWG Solid Copper                 |
| Cable Isolation  | Foam PE                             |
| Cable Shield     | Aluminum Foil                       |
| Cable Structure  | S/FTP, 4 Twisted Pair               |