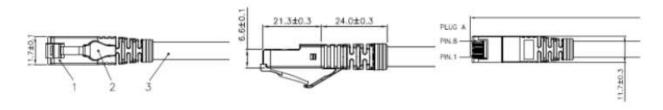

= Length

XX = 01 = 01 Feet XX = 05 = 05 Feet

XX = 10 = 10 Feet XX = 25 = 25 Feet

#### Where **K** = Color

K = Black

### Features:

| Material         |                                     |
|------------------|-------------------------------------|
| Housing          | Polycarbonate, UL 94V-2, Blue Color |
| Contact Material | Phosphor Bronze                     |
| Contact Finish   | Minimum 50 micro-inch gold plated   |
| Shield           | Zinc alloy with nickel plating      |
| Cable Jacket     | PVC                                 |
| Cable Conductor  | 23 AWG Solid Copper                 |
| Cable Isolation  | Foam PE                             |
| Cable Shield     | Aluminum Foil                       |
| Cable Structure  | S/FTP, 4 Twisted Pair               |

## Diagram: