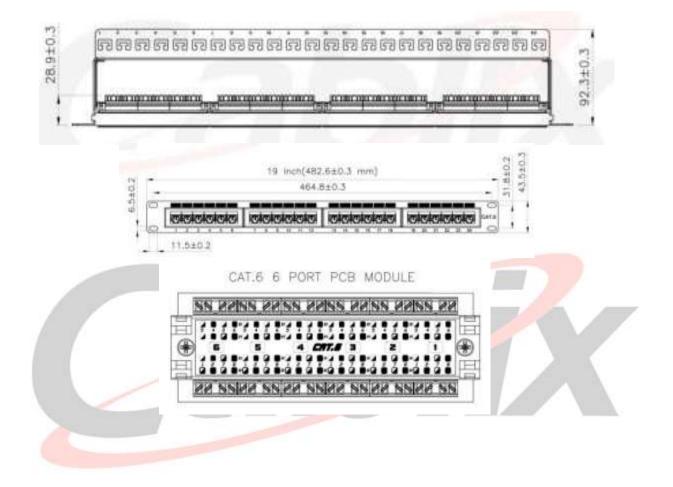

|
| Insertion Force           | 20N Max                                  |
| Retention Strength        | 7.7 KG Between Jack and Plug             |
| Operation Temperature     | -10C to 60C                              |
| Jack Life (Mating Cycles) | 750 Cycles Min                           |
| IDC                       | Suitable for 22-26 AWG Stranded and      |
|                           | Solid Wire, Compatible with both 110 and |
|                           | Krone Punch Down Tools                   |
| Compliance                | The Cat5e Transmission Performance       |
|                           | follows the ANSI/TEA/EIA 568 B.2         |
|                           | Standard                                 |



Patch Panel Cat5e, 24 Ports - 1U X 19"



## Diagram: