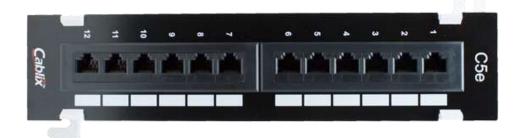

# **MPE-01 X**

Patch Panel Cat5e, 12 ports, Wall Mount

## **MPE-01 X**

Patch Panel Cat5e, 12 ports, Wall Mount