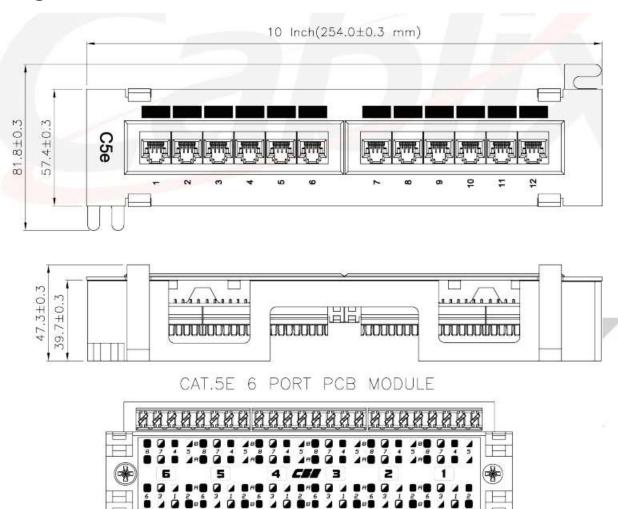

|
| Retention Strength        | 7.7kg between jack and plug                                                                         |
| Operation Temperature     | -10C to 60C                                                                                         |
| Jack Life (Mating Cycles) | 750 cycles per min                                                                                  |
| IDC                       | Suitable for 22-26 AWG stranded and solid wire, compatible with both 110 and krone punch down tools |
| Compliance                | The Cat5e transmission performance follows the ANSI/TIA/EIA 568 B.2 standard                        |

## **MPE-01 X**

Patch Panel Cat5e, 12 ports, Wall Mount



### Diagram: