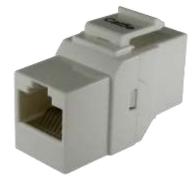

Inline Coupler Cat5e 180° - Unshielded

MLE 22X is a Cat5e inline coupler Where X = Color:

| X=I = Ivory                 | X=W = White | X=K = Black |  |
|-----------------------------|-------------|-------------|--|
| X=O = Orange                | X=B = Blue  | X=R = Red   |  |
| (Other colors upon request) |             |             |  |