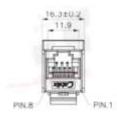

|  |

**Features:** 

| Material              |                                      |  |
|-----------------------|--------------------------------------|--|
| RJ45 Jack Housing     | ABS+PC, UL94V-0                      |  |
| RJ45 Jack Bracket Set | PC, UL 94V-2                         |  |
| RJ45 Contact          | Phosphor bronze with nickel plating  |  |
| Finish                | Gold plated on plug contact area     |  |
| РСВ                   | FR4, UL 94V-0                        |  |
| Tecl                  | nnical Information                   |  |
| Wiring                | T568A & T568B                        |  |
| Compliance            | Transmission performance follows the |  |
|                       | ANSI/TIA 568 C.2 standard            |  |

## **Diagram:**