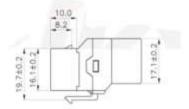

|  |

**Features:** 

| Material              |                                      |  |
|-----------------------|--------------------------------------|--|
| RJ45 Jack Housing     | ABS+PC, UL94V-0                      |  |
| RJ45 Jack Bracket Set | PC, UL 94V-2                         |  |
| RJ45 Contact          | Phosphor bronze with nickel plating  |  |
| Finish                | Gold plated on plug contact area     |  |
| РСВ                   | FR4, UL 94V-0                        |  |
| Tecl                  | nnical Information                   |  |
| Wiring                | T568A & T568B                        |  |
| Compliance            | Transmission performance follows the |  |
|                       | ANSI/TIA 568 C.2 standard            |  |

## **Diagram:**