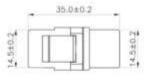

|  |

**Features:** 

| Material              |                                      |  |
|-----------------------|--------------------------------------|--|
| RJ45 Jack Housing     | ABS+PC, UL94V-0                      |  |
| RJ45 Jack Bracket Set | PC, UL 94V-2                         |  |
| RJ45 Contact          | Phosphor bronze with nickel plating  |  |
| Finish                | Gold plated on plug contact area     |  |
| РСВ                   | FR4, UL 94V-0                        |  |
| Tecl                  | nnical Information                   |  |
| Wiring                | T568A & T568B                        |  |
| Compliance            | Transmission performance follows the |  |
|                       | ANSI/TIA 568 C.2 standard            |  |

## **Diagram:**