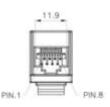

|  |

**Features:** 

| Material              |                                      |  |
|-----------------------|--------------------------------------|--|
| RJ45 Jack Housing     | ABS+PC, UL94V-0                      |  |
| RJ45 Jack Bracket Set | PC, UL 94V-2                         |  |
| RJ45 Contact          | Phosphor bronze with nickel plating  |  |
| Finish                | Gold plated on plug contact area     |  |
| РСВ                   | FR4, UL 94V-0                        |  |
| Tecl                  | nnical Information                   |  |
| Wiring                | T568A & T568B                        |  |
| Compliance            | Transmission performance follows the |  |
|                       | ANSI/TIA 568 C.2 standard            |  |

## **Diagram:**