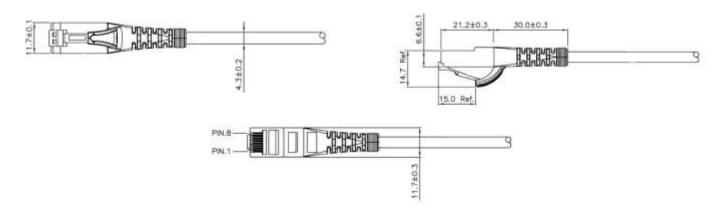

## Features:

| Materials                  |                                                     |
|----------------------------|-----------------------------------------------------|
| RJ45 Plug Housing          | Polycarbonate, UL 94V-2                             |
| RJ45 Plug Contact Material | Phosphor Bronze with 50-60 micro inch nickel plated |
| Molding                    | PVC                                                 |
| Cable Jacket               | PVC                                                 |
| Cable Conductor            | Stranded Copper                                     |
| Cable Isolation            | PE                                                  |
| Cable Structure            | U/UTP, 4 Twisted Pair                               |

## **Dimensions**: