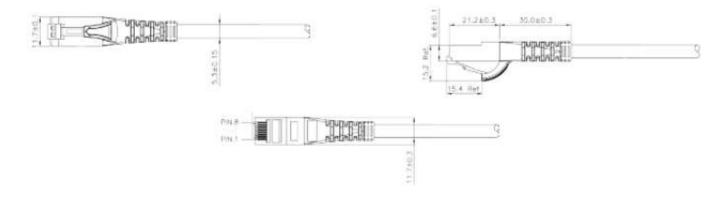

----------------|--------------------------------------------------------|
| RJ45 Plug Housing          | Polycarbonate, UL 94V-2                                |
| RJ45 Plug Contact Material | Phosphor Bronze with 50-60 micro inch<br>nickel plated |
| RJ45 Plug Contact Finish   | Min. 50 micro-inch Gold Plated                         |
| Molding                    | PVC                                                    |
| Cable Jacket               | PVC                                                    |
| Cable Conductor            | 24 AWG Stranded Copper                                 |
| Cable Isolation            | PE                                                     |
| Cable Structure            | U/UTP, 4 Twisted Pair                                  |

## **Dimensions**: